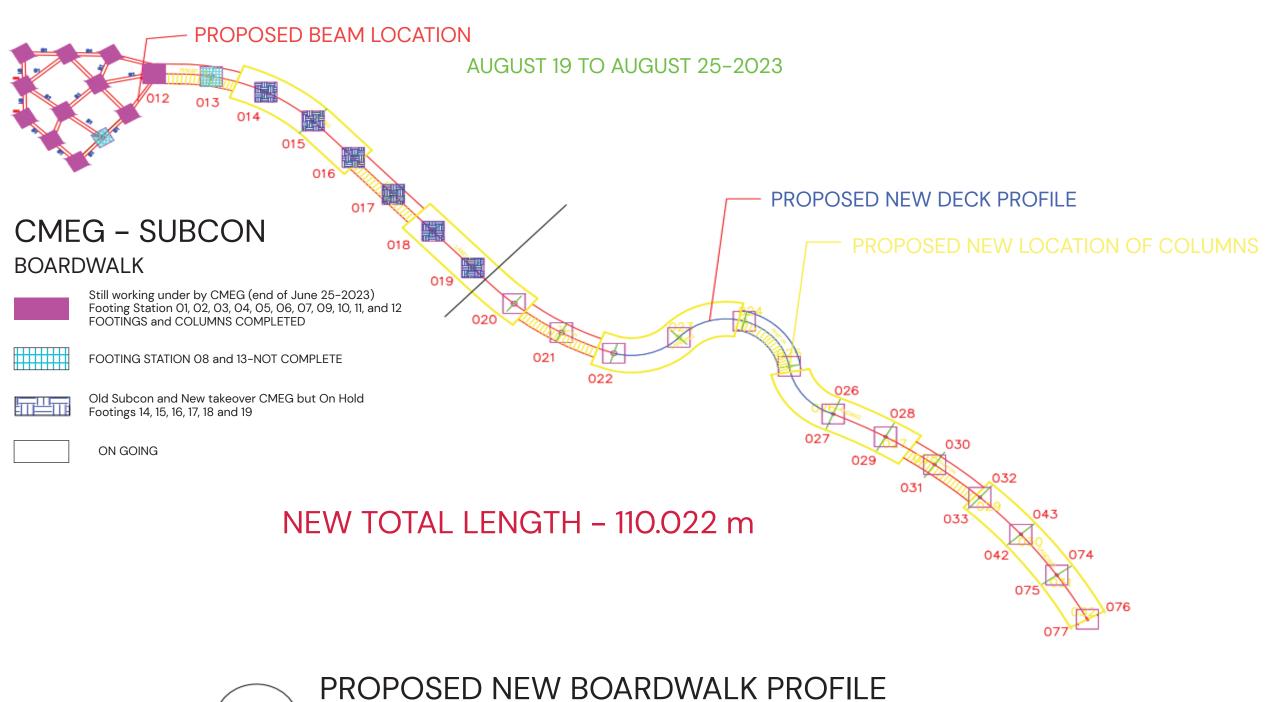

A Architectural Exterior

On going Installation of PVC U-Groove



#### Villa's Actual Percentage Completion





#### FOH/BOH Construction Schedule (Remaining Works)



#### FOH/BOH Construction Schedule (Remaining Works)



#### FOH/BOH Key Plan



#### FOH/BOH Key Plan





### FOH/BOH Earth Works

On going Stone Breaking at BOH Area



### FOH/BOH Masonry Works

**Completed Concreting of Suspended Slab at FOH** 







### FOH/BOH Masonry Works

**Completed Concreting of the Elevator Pit** 



#### FOH/BOH Formworks & Rebar

On going Installation of Column Ties & Scaffolding Works







#### FOH/BOH Formworks & Rebar

On going Installation of Forms and Rebar of Stair 6



### FOH/BOH Formworks & Rebar

**Gravel Bedding and Laying of Damp Proofing** 





#### Boardwalk **Key Plan**







#### Road Works Key Plan





## Land Development Earth Works

On going Excavation & Clearing Activity at Road 4



## Land Development Earth Works

On-going Stone Breaking at Road 4







### Land Development Surveying

**Elevation Survey For Sidewalk at Road 11** 



### Land Development Surveying

Surveying of Elevation at Road 4







#### Retaining Wall Key Plan





### Land Development Retaining Wall

Installation of Geocells below Villas 11 & 12



#### Land Development Sewer Manhole Key Plan



#### **AUGUST 19 TO AUGUST 25-2023**

#### LAND DEVELOPMENT

#### **MANHOLE PLAN**

- Still working under by Darwin (end of june 15-2033) SMH-A15, A13, A11, A9, A5, A3, A2, E1 and D1 COMPLETED
- SMH D2 NOT COMPLETED Awaiting for Approval of the Road 2 elevation
- SMH E1 RECTIFY, but