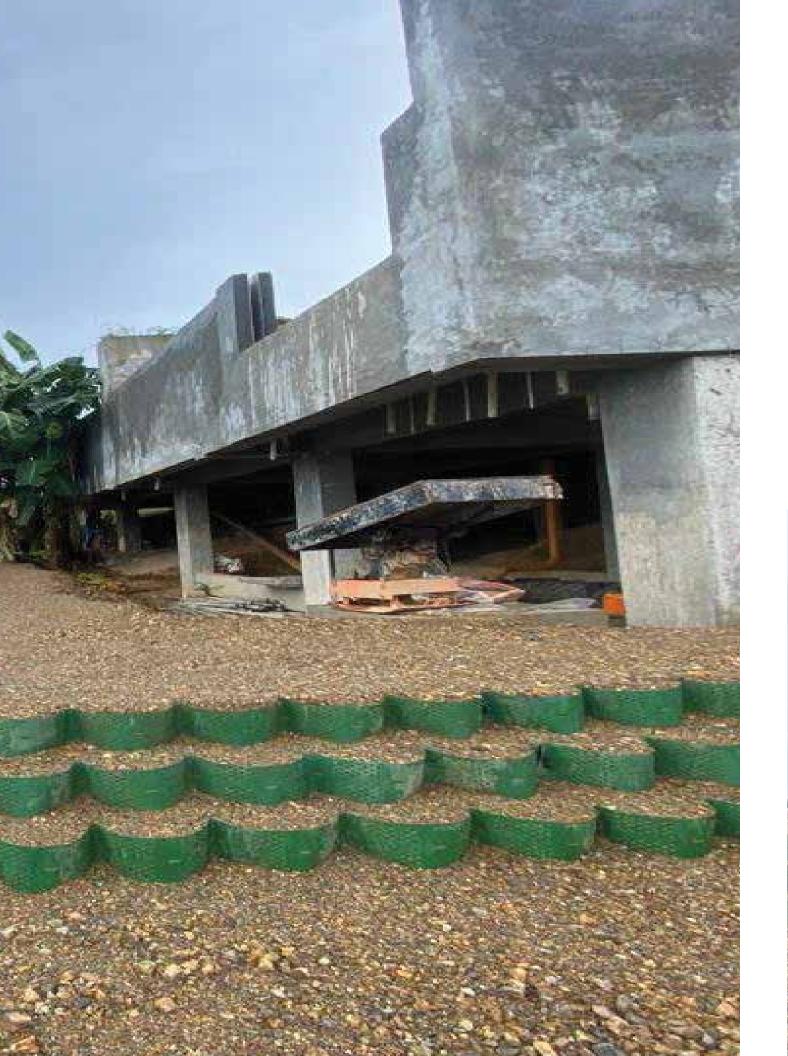

### Land Development Retaining Wall

Installation of Geocells below Villas 11 & 12