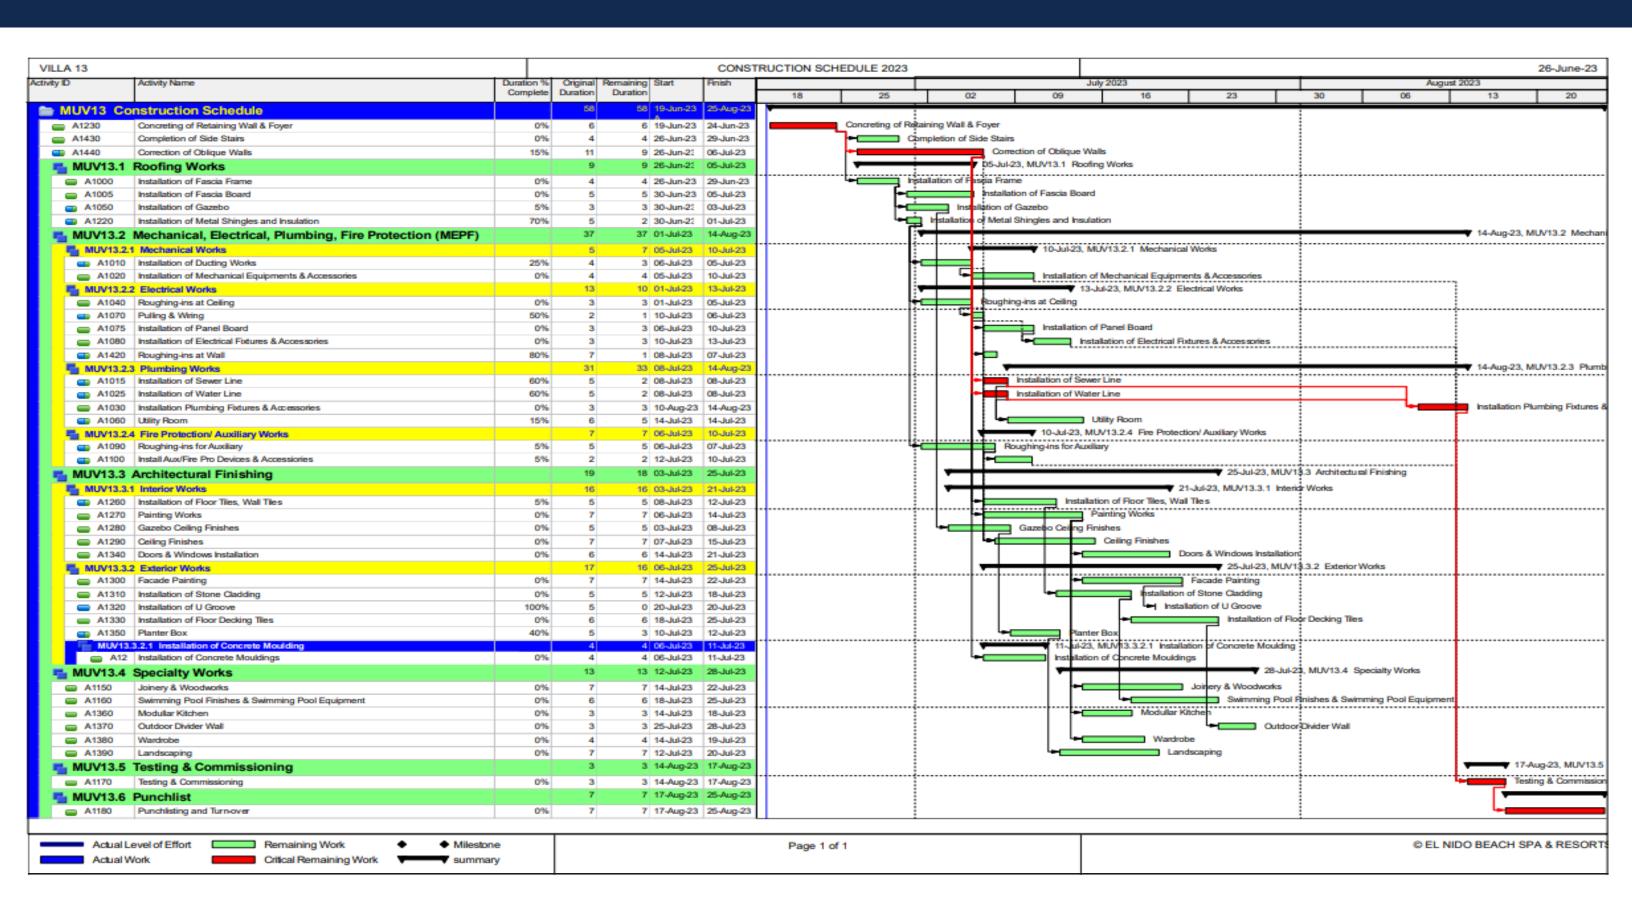

### MUV 13 Construction Schedule (Remaining Works)

On-going Installation of Ceiling Supports