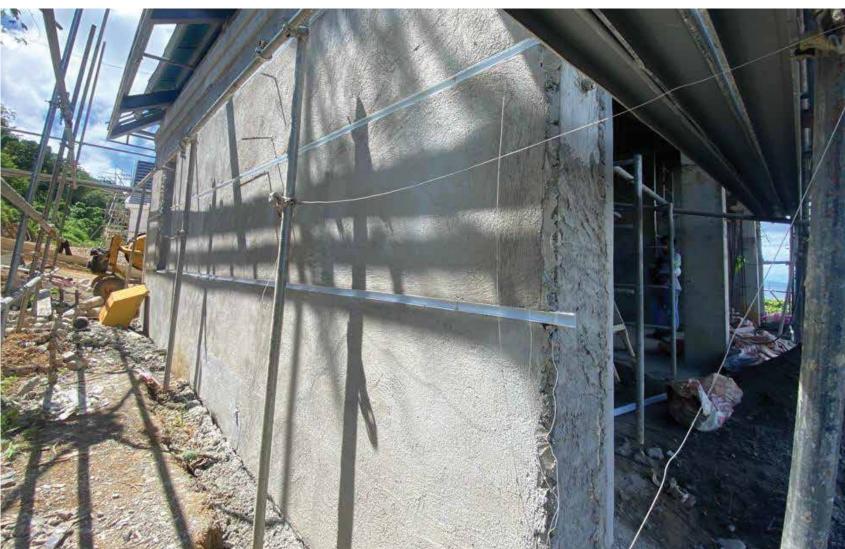

### MUV 12 Unit A & B Architectural Exterior

On-going Installation of Fascia Board