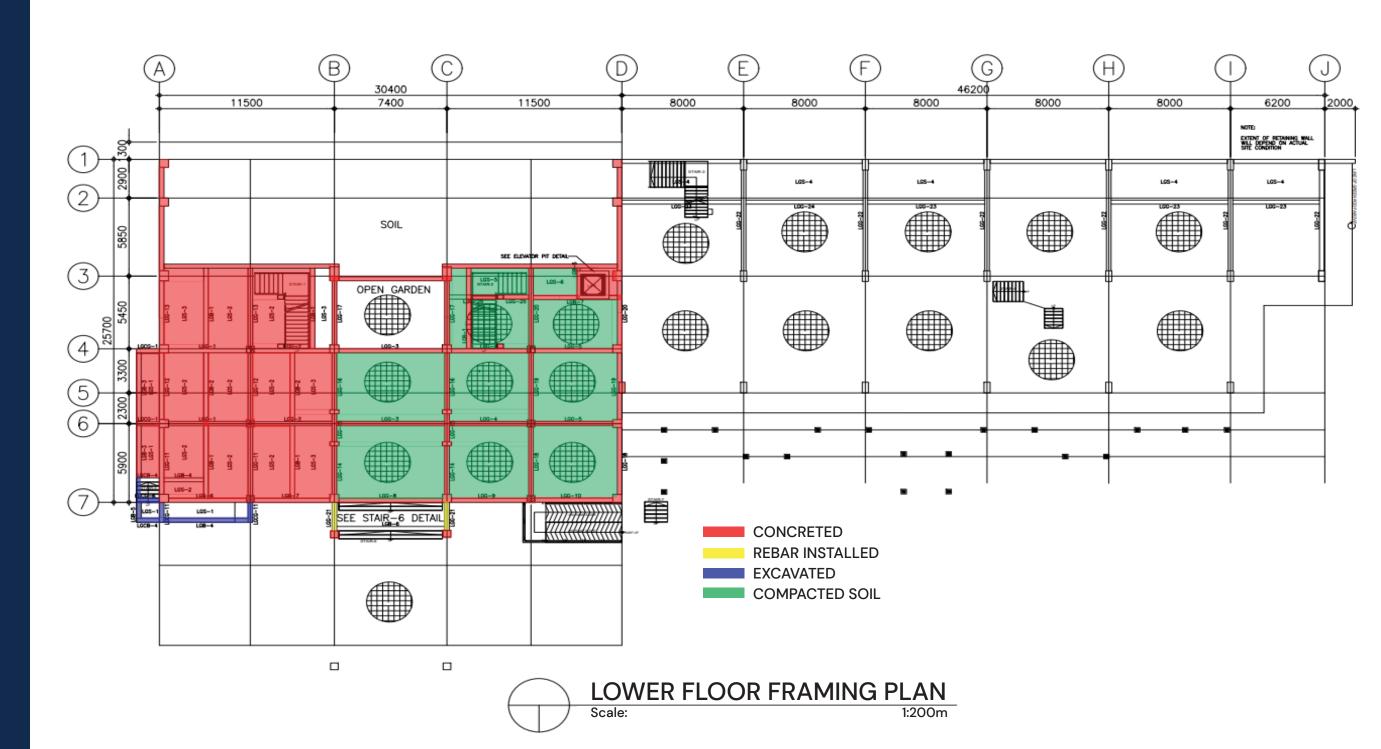

Masonry Works

Completed Installation & Concrete Pouring of S/S U-Channel



### MUV 14 Construction Schedule (Remaining Works)





#### MUV 15 Unit A & B Key Plan







#### MUV 21 Unit A & B Key Plan





## MUV 21 Unit A & B Structural Works

Welding Hot Works for the Installation of C-Purlins



## MUV 21 Unit A & B Structural Works

**Installation of Roof Shingles** 







#### MUV 22 Unit A & B Key Plan





#### MUV 22 Unit A & B Architectural Exterior

On going Installation of Fascia Board





# MUV 22 Unit A Architectural Exterior

On going Installation of PVC U-Groove



#### Villa's Actual Percentage Completion





#### FOH/BOH Construction Schedule (Remaining Works)



#### FOH/BOH Construction Schedule (Remaining Works)



#### FOH/BOH Key Plan



#### FOH/BOH Key Plan





### FOH/BOH Earth Works

On going Stone Breaking at BOH Area



### FOH/BOH Masonry Works

**Completed Concreting of Suspended Slab at FOH** 







### FOH/BOH Masonry Works

**Completed Concreting of the Elevator Pit** 



#### FOH/BOH Formworks & Rebar

On going Installation of Column Ties & Scaffolding Works







#### FOH/BOH Formworks & Rebar

On going Installation of Forms and Rebar of Stair 6



### FOH/BOH Formworks & Rebar

**Gravel Bedding and Laying of Damp Proofing** 





#### Boardwalk **Key Plan**







#### Road Works Key Plan





## Land Development Earth Works

On going Excavation & Clearing Activity at Road 4



## Land Development Earth Works

On-going Stone Breaking at Road 4







### Land Development Surveying

**Elevation Survey For Sidewalk at Road 11**