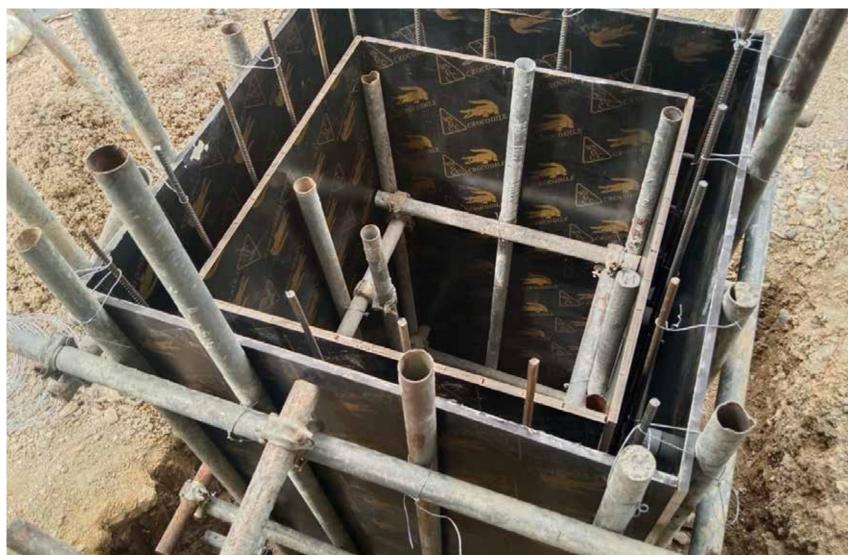

## MUV 12 Unit A & B Swimming Pool Area

Completed Installation of Forms and Rebar for S/S U-Channel