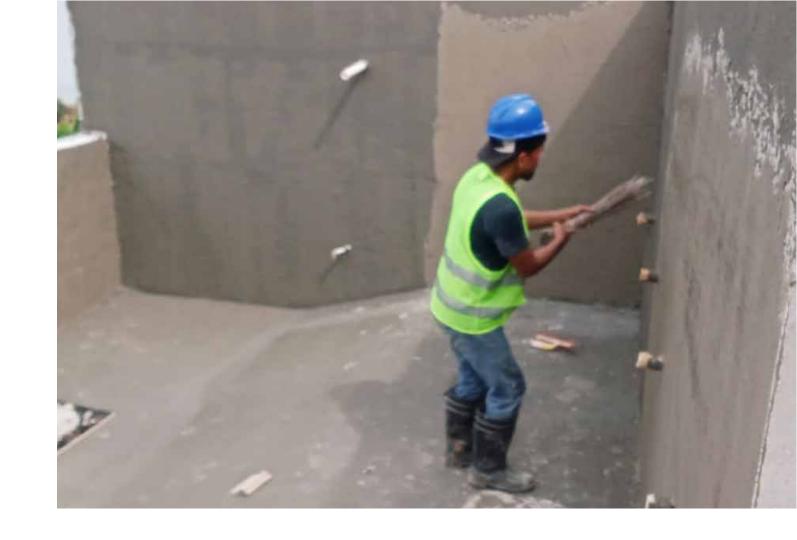

### MUV 12 Unit A & B Architectural Exterior

On-going Installation of Fascia Board