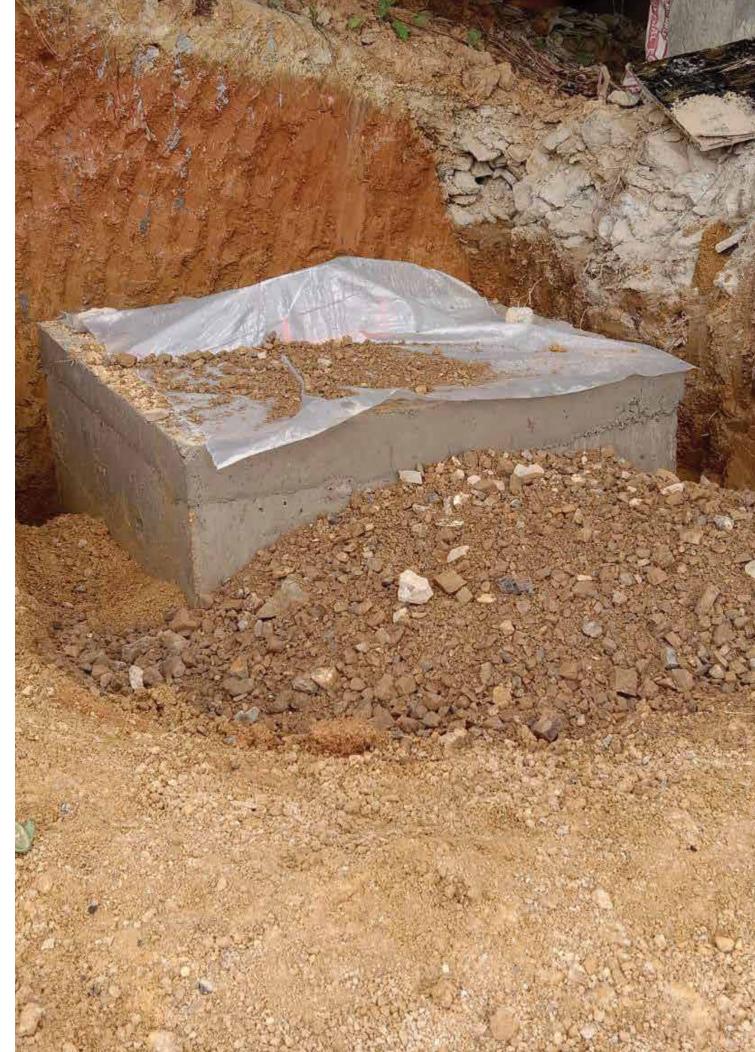

#### Land Development Catch Basin

Installation of Forms & Rebars below Villa 11

#### Land Development Catch Basin

**Earth Backfilling** 

|                             |                                                                                                                                            | EUREKA                              | RESOF                                 | <b>TS</b>             |                  |               |
|-----------------------------|--------------------------------------------------------------------------------------------------------------------------------------------|-------------------------------------|---------------------------------------|-----------------------|------------------|---------------|
| DATE/START                  | DAILY ACTIVITY                                                                                                                             |                                     |                                       |                       | FINISH           | MANPOWER      |
| 08/19/2023 to<br>08/25/2023 | Hauling of garbage for disposal                                                                                                            |                                     |                                       |                       | 08/19/2023       | 3             |
|                             | Housekeeping at the pump room villa                                                                                                        |                                     |                                       |                       | 08/22/2023       | 2             |
|                             | Vill 22 housekeeping and form works properly arrangement and segregation                                                                   |                                     |                                       |                       | 08/21/2023       | 2             |
|                             | installation of barricade retaining wala infront of villa 12 and 13                                                                        |                                     |                                       |                       | 08/24/2023       | 3             |
|                             | Roofing at the barraks 1 already repaired                                                                                                  |                                     |                                       |                       | 08/20/2023       | 4             |
|                             | Housekeeping at the road 1 and the beach front area                                                                                        |                                     |                                       |                       | 08/22/2023       | 3             |
|                             | Housekeeping at the villa                                                                                                                  |                                     |                                       |                       | on-going         |               |
|                             | Daily monitoring & cunduct inspection all power tools, extinsion wire, and outlet at the site area with electrician and safety             |                                     |                                       |                       | Daily            | 2             |
|                             | Continues monitoring for the unsafe act activity                                                                                           |                                     |                                       |                       | Daily            |               |
|                             | Total manpower & safe man-hours reported as of November 16, 2020 to August 25, 2023 Total Manpower=105,439 Total safe man-hours= 1,260,700 |                                     |                                       |                       | Monthly          |               |
|                             | Total manpower of<br>the week<br>attending of<br>toolbox meeting                                                                           | Total safe man-hours of<br>the week | Medical<br>assessment for<br>the week | Cases                 | Medication       | Bp Monitoring |
|                             | 655                                                                                                                                        | 5,240                               | Hypertension                          | 0                     | 0                | Daily         |
| Remarks: within a v         | veek of work from a                                                                                                                        | ugust 19 to 25, 2023 there's r      | no cases or accident                  | report security insid | le the premeses. | •             |