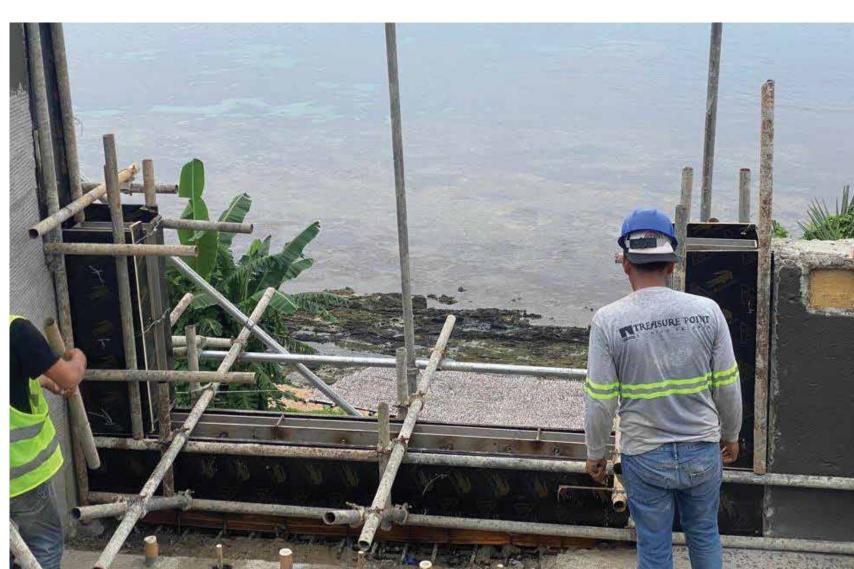

## MUV 12 Unit A & B Swimming Pool Area

Completed Installation of Forms and Rebar for S/S U-Channel