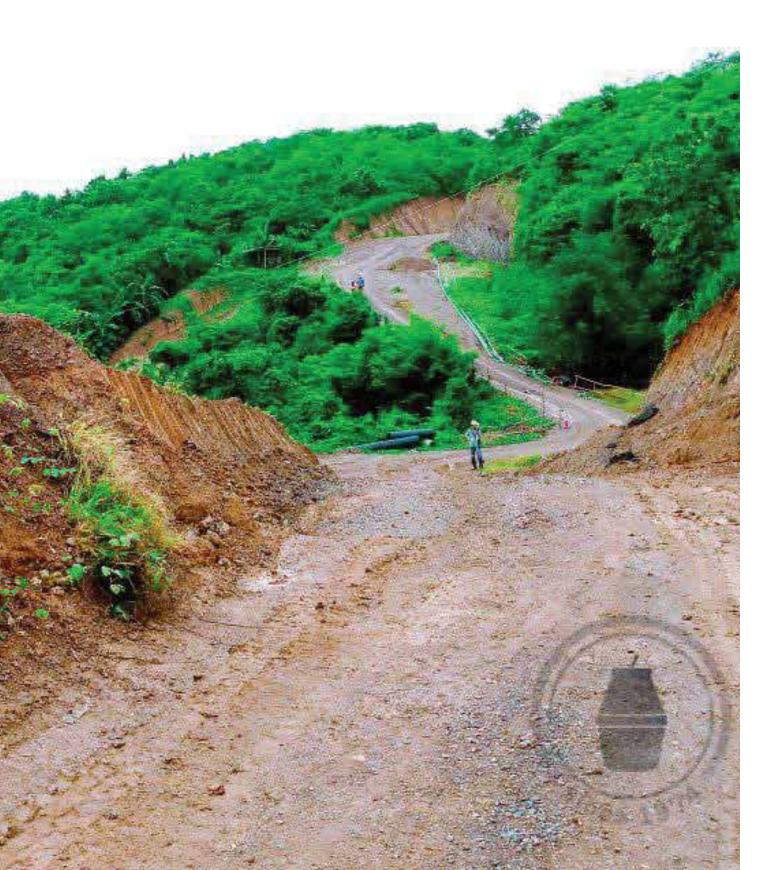

on Schedule (Remaining Works)



#### FOH/BOH Key Plan



#### FOH/BOH Key Plan





### FOH/BOH Earth Works

On going Stone Breaking at BOH Area



### FOH/BOH Masonry Works

**Completed Concreting of Suspended Slab at FOH** 







### FOH/BOH Masonry Works

**Completed Concreting of the Elevator Pit** 



#### FOH/BOH Formworks & Rebar

On going Installation of Column Ties & Scaffolding Works







#### FOH/BOH Formworks & Rebar

On going Installation of Forms and Rebar of Stair 6



### FOH/BOH Formworks & Rebar

**Gravel Bedding and Laying of Damp Proofing** 





#### Boardwalk **Key Plan**







#### Road Works Key Plan





## Land Development Earth Works

On going Excavation & Clearing Activity at Road 4



## Land Development Earth Works

On-going Stone Breaking at Road 4







### Land Development Surveying

**Elevation Survey For Sidewalk at Road 11** 



### Land Development Surveying

Surveying of Elevation at Road 4







#### Retaining Wall Key Plan





### Land Development Retaining Wall

Installation of Geocells below Villas 11 & 12



#### Land Development Sewer Manhole Key Plan



#### **AUGUST 19 TO AUGUST 25-2023**

#### LAND DEVELOPMENT

#### **MANHOLE PLAN**

- Still working under by Darwin (end of june 15-2033) SMH-A15, A13, A11, A9, A5, A3, A2, E1 and D1 COMPLETED
- SMH D2 NOT COMPLETED Awaiting for Approval of the Road 2 elevation
- SMH E1 RECTIFY, but still awaiting the final elevation of Road 2
- New Contract Under Darwin Abaca SMH - A4, A10, A12, A14, B2, SPS-5, SPS-5' Completed
- NEW Contract Under Darwin Abaca SMH-A6, A6', A7, SPS-4, SPS