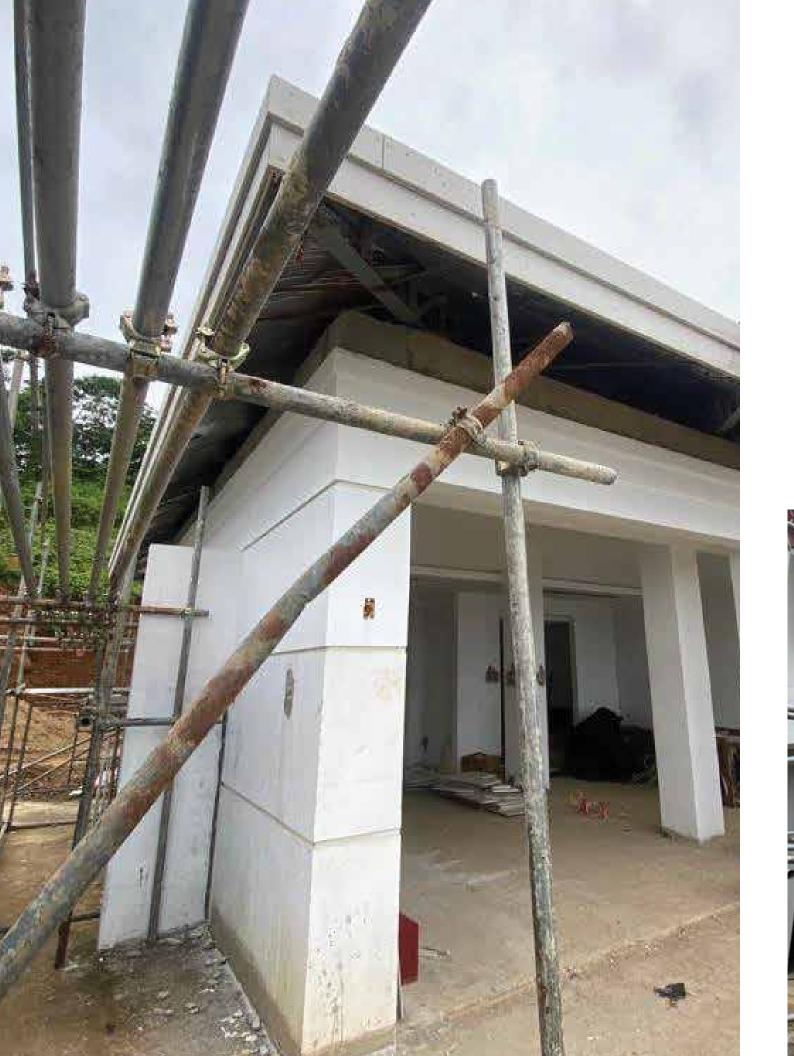

#### MUV 12 Unit A & B Key Plan

**Completed Application of Primer at Cornice** 

### MUV 12 Unit A & B Architectural Exterior

On-going Installation of Fascia Board