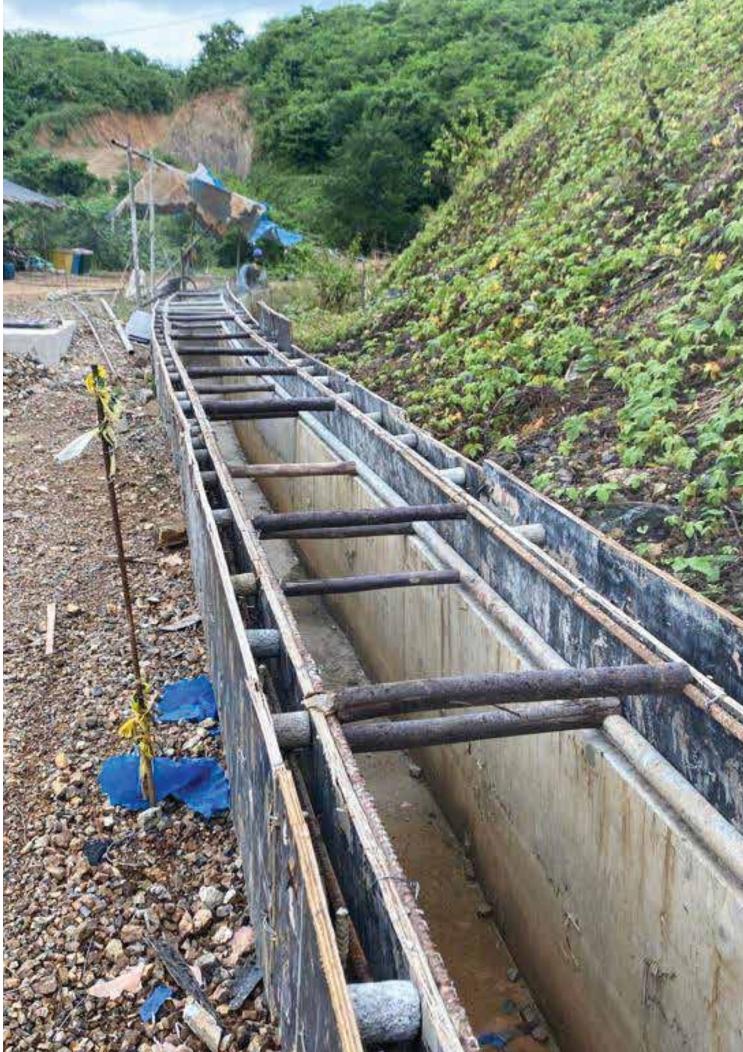

### Land Development Drainage Lines

Installation of Forms for Stage 2 at Road 1

### Land Development Drainage Lines

Installation of Forms for Concrete Pouring at Road 1