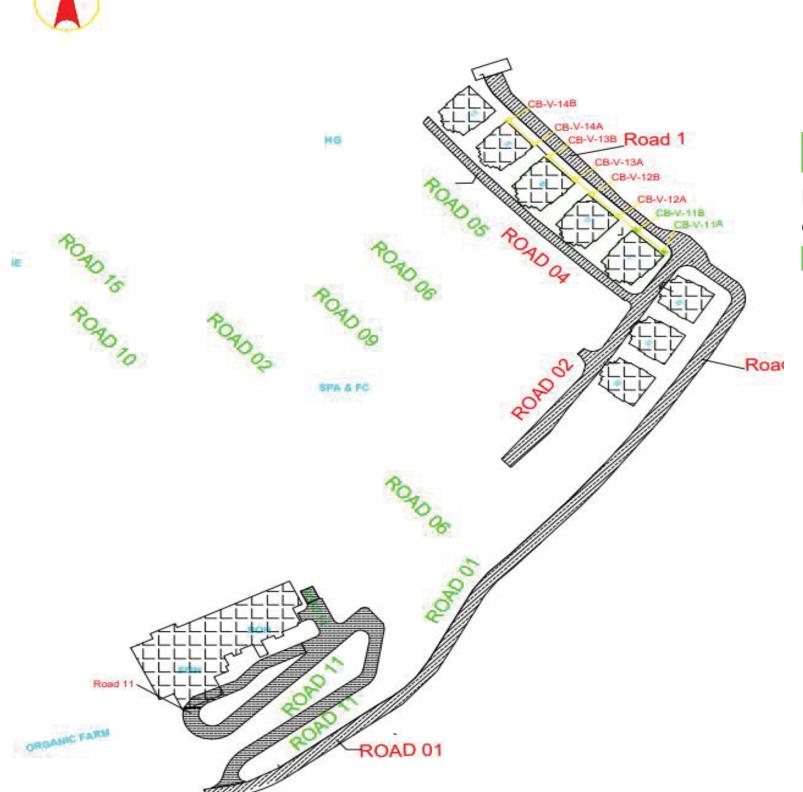

# Land Development Catch Basin Key Plan

#### LAND DEVELOPMENT

CATCH BASIN PLAN

CB-V-11A and CB-V-11B - COMPLETED

#### Land Development Catch Basin

Installation of Forms & Rebars below Villa 11

#### Land Development Catch Basin

**Earth Backfilling** 

|                             |                                                                                                                                            | EUREKA                              | RESOF                                 | <b>TS</b>             |                  |               |
|-----------------------------|--------------------------------------------------------------------------------------------------------------------------------------------|-------------------------------------|---------------------------------------|-----------------------|------------------|---------------|
| DATE/START                  | DAILY ACTIVITY                                                                                                                             |                                     |                                       |                       | FINISH           | MANPOWER      |
| 08/19/2023 to<br>08/25/2023 | Hauling of garbage for disposal                                                                                                            |                                     |                                       |                       | 08/19/2023       | 3             |
|                             | Housekeeping at the pump room villa                                                                                                        |                                     |                                       |                       | 08/22/2023       | 2             |
|                             | Vill 22 housekeeping and form works properly arrangement and segregation                                                                   |                                     |                                       |                       | 08/21/2023       | 2             |
|                             | installation of barricade retaining wala infront of villa 12 and 13                                                                        |                                     |                                       |                       | 08/24/2023       | 3             |
|                             | Roofing at the barraks 1 already repaired                                                                                                  |                                     |                                       |                       | 08/20/2023       | 4             |
|                             | Housekeeping at the road 1 and the beach front area                                                                                        |                                     |                                       |                       | 08/22/2023       | 3             |
|                             | Housekeeping at the villa                                                                                                                  |                                     |                                       |                       | on-going         |               |
|                             | Daily monitoring & cunduct inspection all power tools, extinsion wire, and outlet at the site area with electrician and safety             |                                     |                                       |                       | Daily            | 2             |
|                             | Continues monitoring for the unsafe act activity                                                                                           |                                     |                                       |                       | Daily            |               |
|                             | Total manpower & safe man-hours reported as of November 16, 2020 to August 25, 2023 Total Manpower=105,439 Total safe man-hours= 1,260,700 |                                     |                                       |                       | Monthly          |               |
|                             | Total manpower of<br>the week<br>attending of<br>toolbox meeting                                                                           | Total safe man-hours of<br>the week | Medical<br>assessment for<br>the week | Cases                 | Medication       | Bp Monitoring |
|                             | 655                                                                                                                                        | 5,240                               | Hypertension                          | 0                     | 0                | Daily         |
| Remarks: within a v         | veek of work from a                                                                                                                        | ugust 19 to 25, 2023 there's r      | no cases or accident                  | report security insid | le the premeses. | •             |