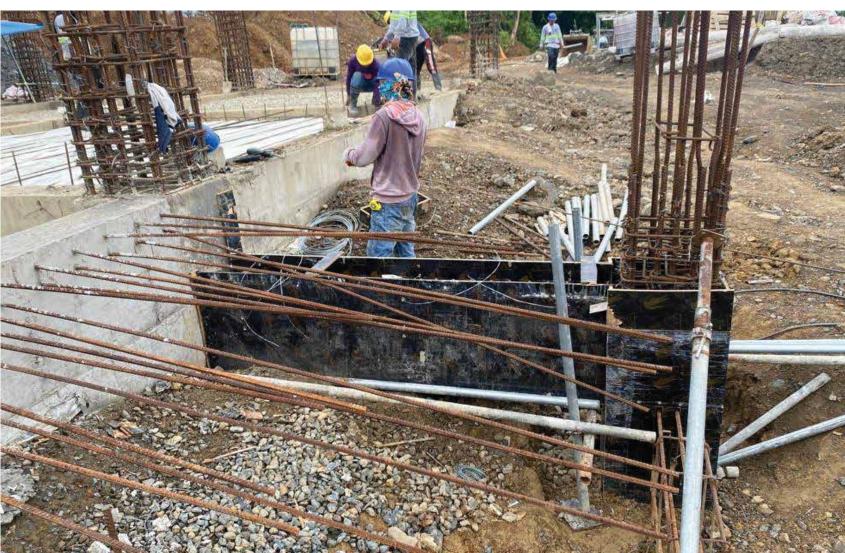

## MUV 12 Unit A & B Swimming Pool Area

Completed Installation of Forms and Rebar for S/S U-Channel

## MUV 14 Unit A & B Masonry Works

Completed Installation & Concrete Pouring of S/S U-Channel