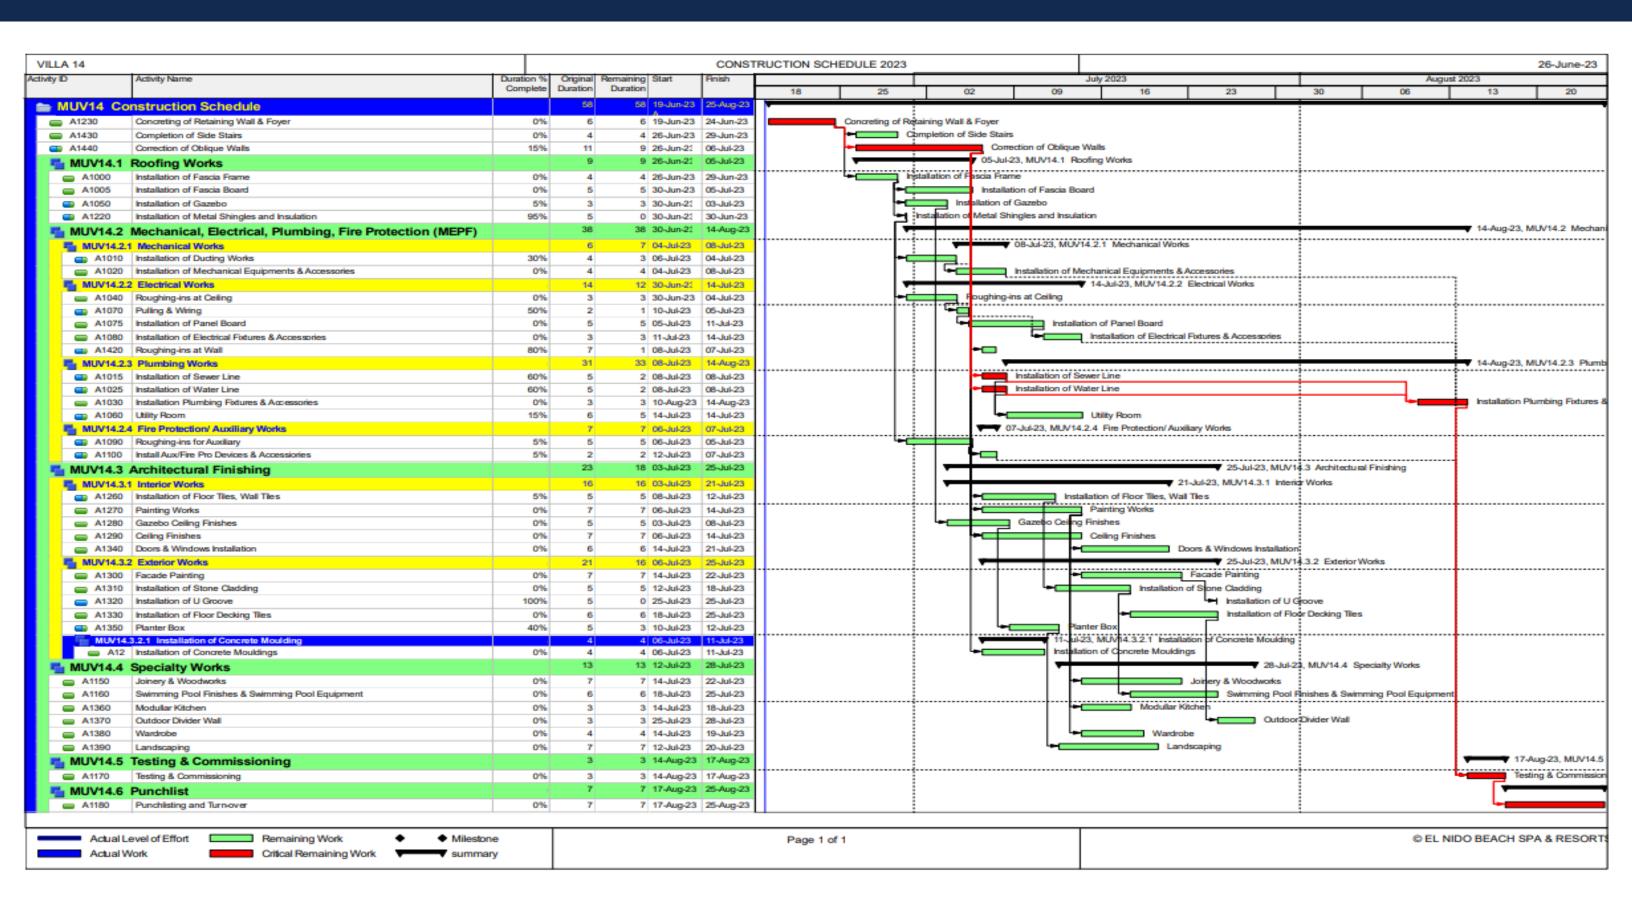

## MUV 14 Unit A & B Masonry Works

Completed Installation & Concrete Pouring of S/S U-Channel

### MUV 14 Construction Schedule (Remaining Works)