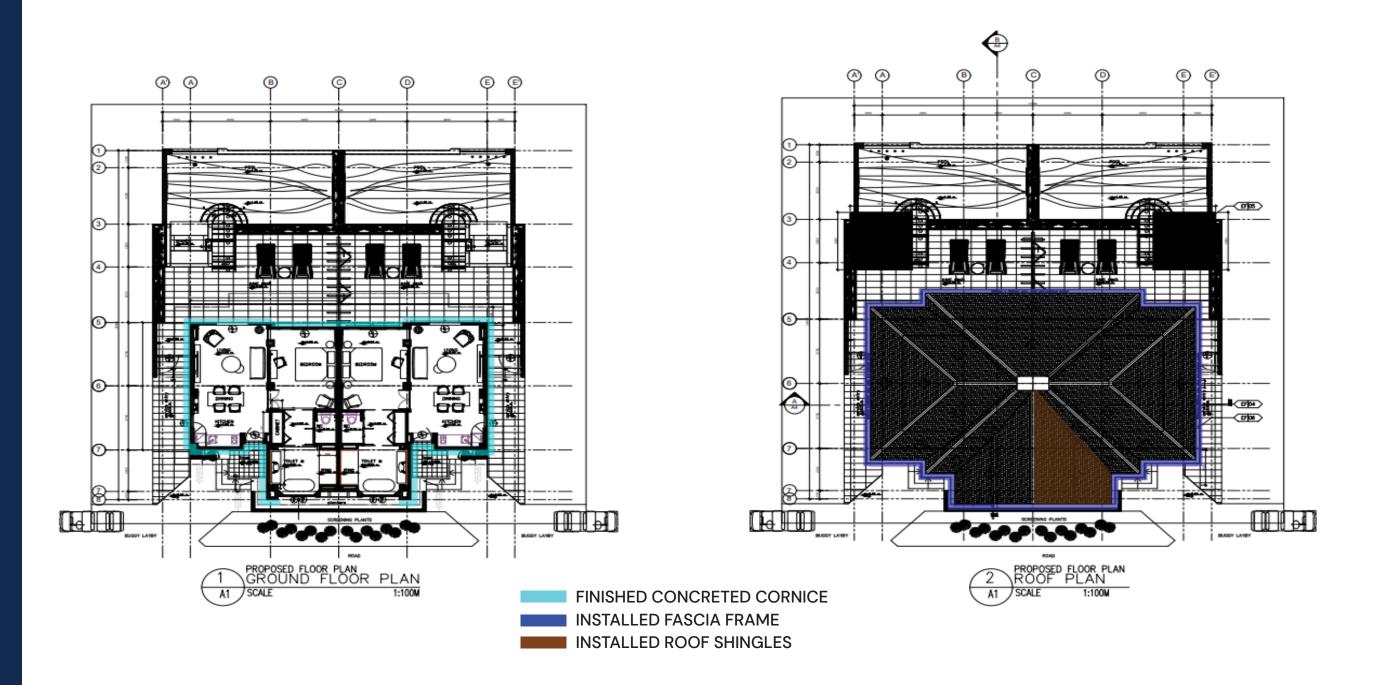

## MUV 14 Unit A & B Masonry Works

Completed Installation & Concrete Pouring of S/S U-Channel

### MUV 14 Construction Schedule (Remaining Works)