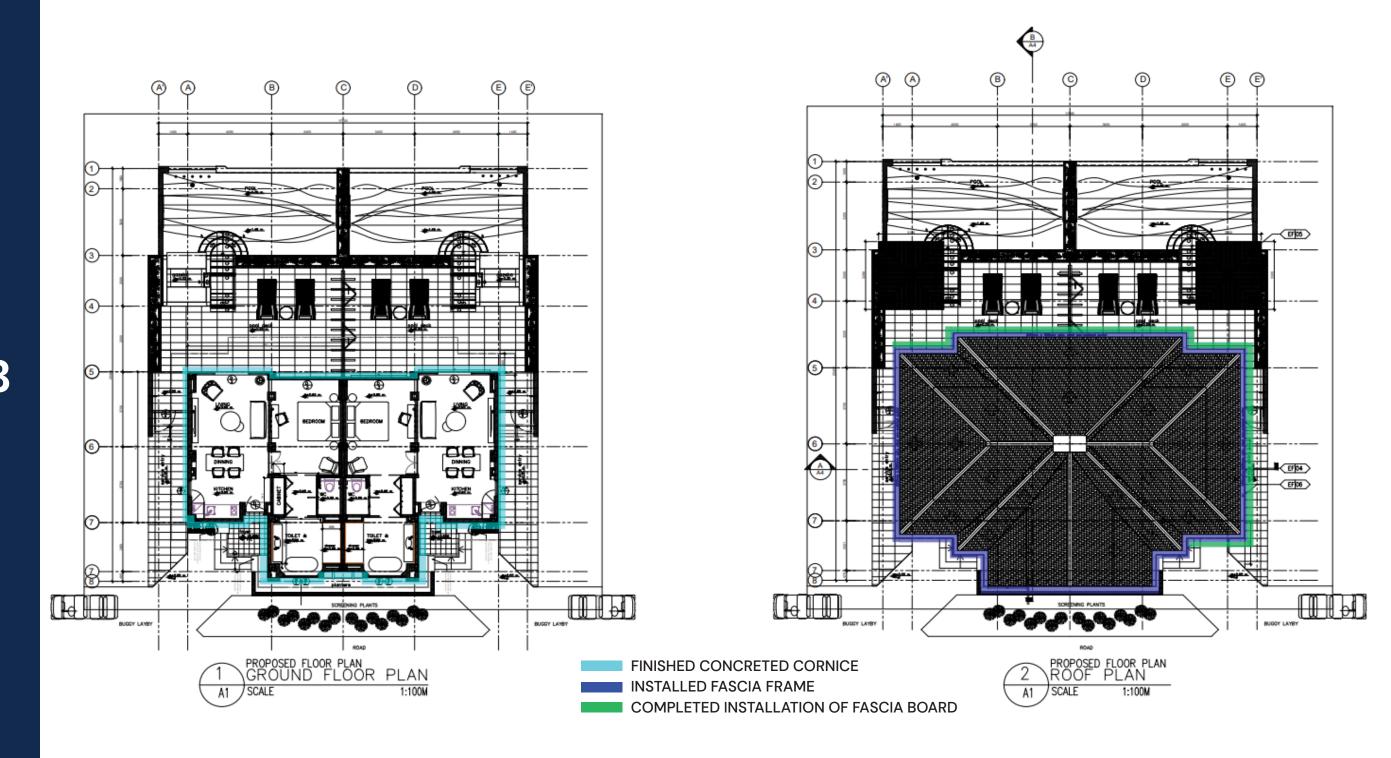

#### MUV 12 Unit A & B Key Plan

**Completed Application of Primer at Cornice** 

### MUV 12 Unit A & B Architectural Exterior

On-going Installation of Fascia Board