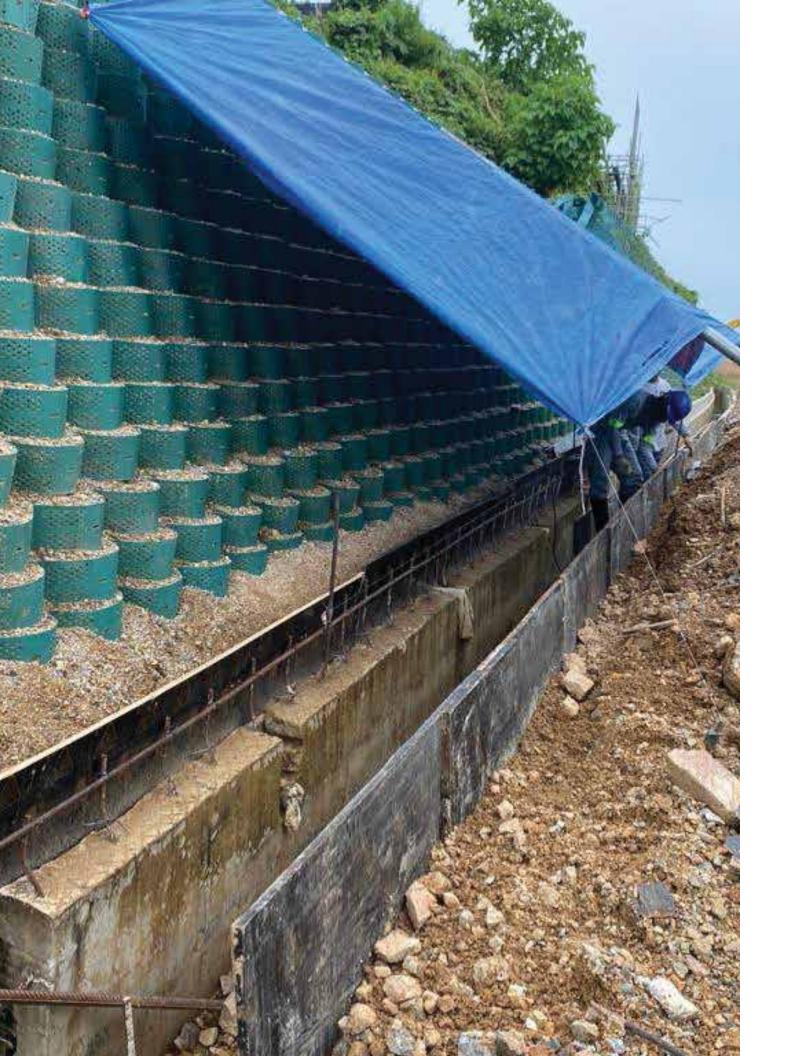

### Land Development Retaining Wall

Installation of Geocells below Villas 11 & 12