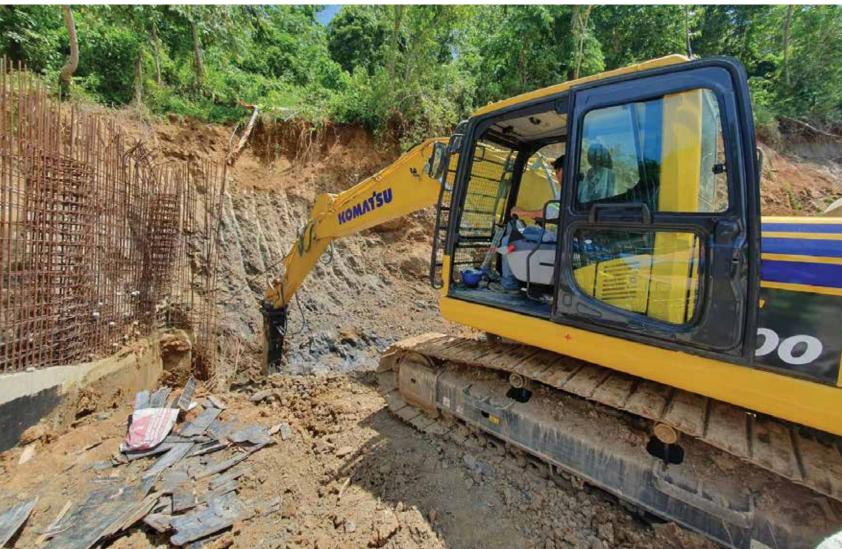

### FOH/BOH Masonry Works

**Completed Concreting of Suspended Slab at FOH** 

### FOH/BOH Masonry Works

**Completed Concreting of the Elevator Pit** 