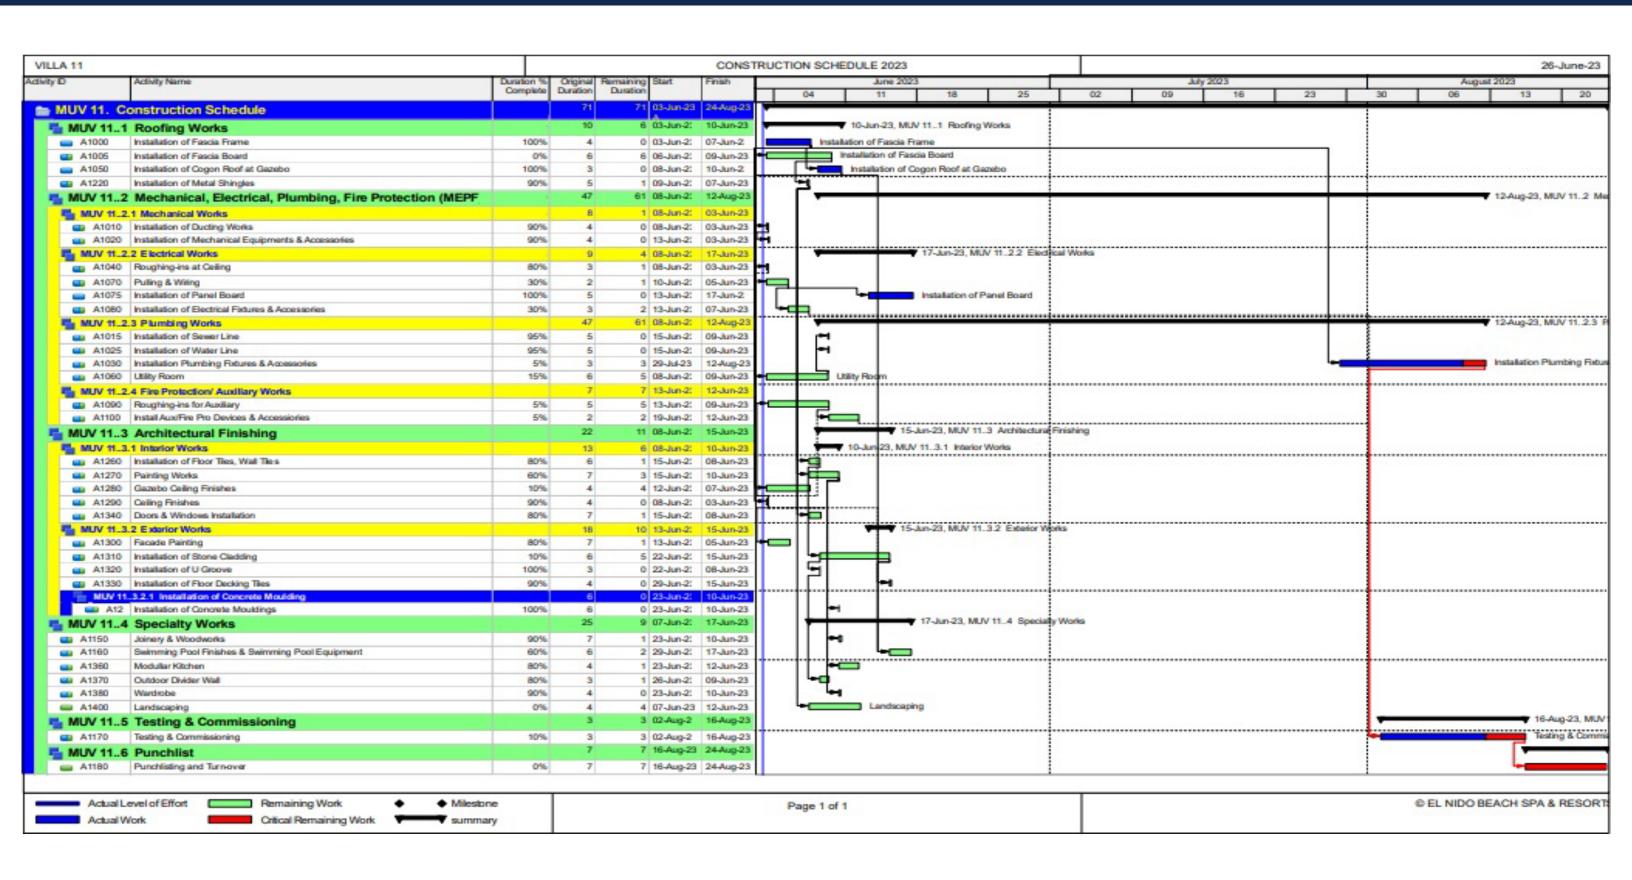

### MUV 11 Construction Schedule (Remaining Works)

On-going Installation of Wall Divider & Wood Sidings at Bedroom

Completed Installation of Ceiling & Furniture

Completed Installation of Vanity Mirror & Ceiling Trellis

### MUV 11 Construction Schedule (Remaining Works)