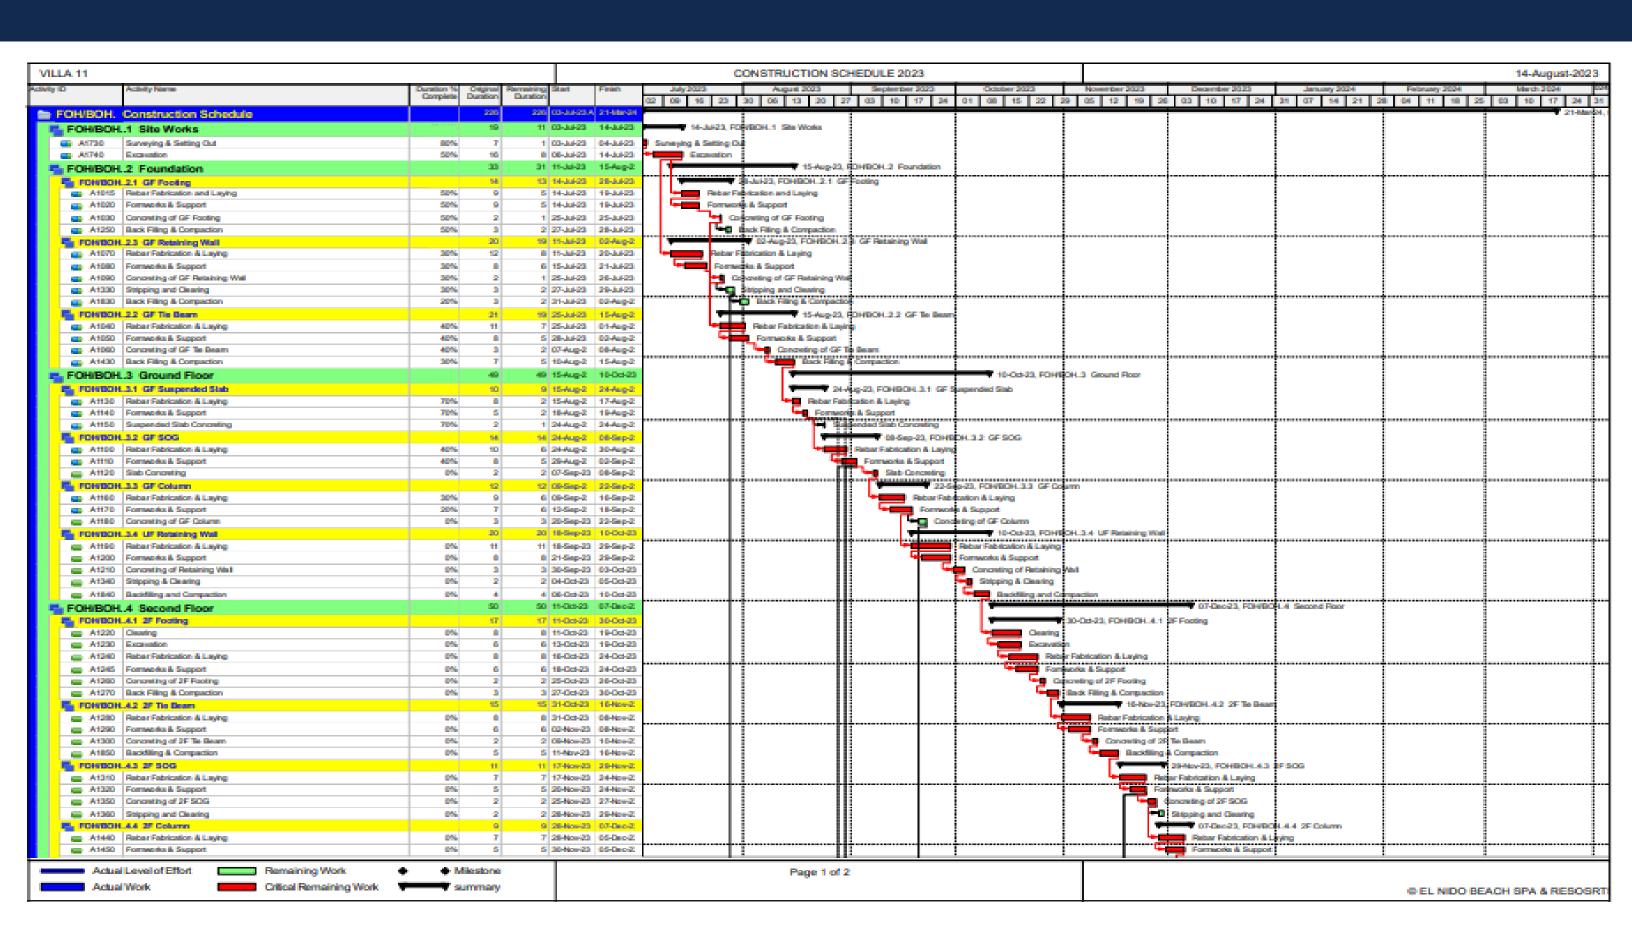

on Schedule (Remaining Works)







On-going Installation of Ceiling Supports







## MUV 14 Unit A & B Masonry Works

Completed Installation & Concrete Pouring of S/S U-Channel



### MUV 14 Construction Schedule (Remaining Works)





#### MUV 15 Unit A & B Key Plan







#### MUV 21 Unit A & B Key Plan





## MUV 21 Unit A & B Structural Works

Welding Hot Works for the Installation of C-Purlins



## MUV 21 Unit A & B Structural Works

**Installation of Roof Shingles** 







#### MUV 22 Unit A & B Key Plan





#### MUV 22 Unit A & B Architectural Exterior

On going Installation of Fascia Board





# MUV 22 Unit A Architectural Exterior

On going Installation of PVC U-Groove



#### Villa's Actual Percentage Completion





#### FOH/BOH Construction Schedule (Remaining Works)



#### FOH/BOH Construction Schedule (Remaining Works)



#### FOH/BOH Key Plan



#### FOH/BOH Key Plan





### FOH/BOH Earth Works

On going Stone Breaking at BOH Area



### FOH/BOH Masonry Works

**Completed Concreting of Suspended Slab at FOH** 







### FOH/BOH Masonry Works

**Completed Concreting of the Elevator Pit** 



#### FOH/BOH Formworks & Rebar

On going Installation of Column Ties & Scaffolding Works







#### FOH/BOH Formworks & Rebar

On going Installation of Forms and Rebar of Stair 6



### FOH/BOH Formworks & Rebar

**Gravel Bedding and Laying of Damp Proofing** 





#### Boardwalk **Key Plan**







#### Road Works Key Plan





## Land Development Earth Works

On going Excavation & Clearing Activity at Road 4



## Land Development Earth Works

On-going Stone