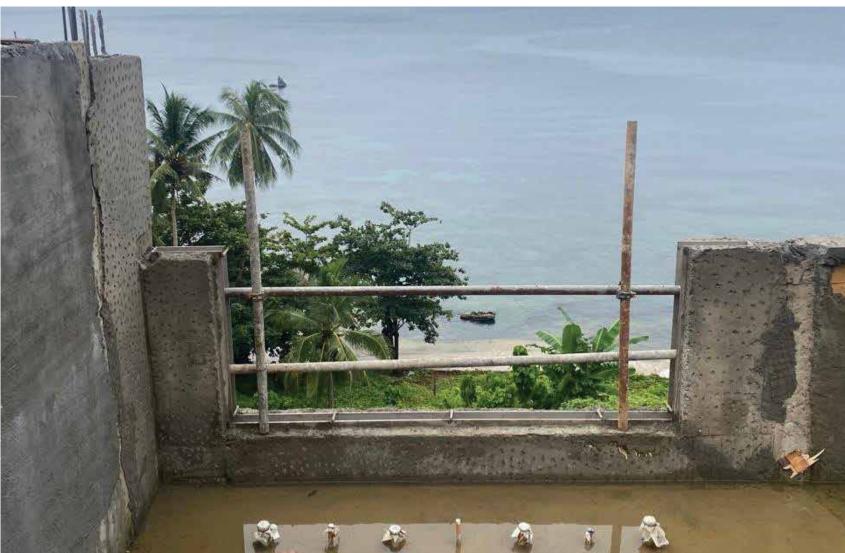

## MUV 14 Unit A & B Masonry Works

Completed Installation & Concrete Pouring of S/S U-Channel

### MUV 14 Construction Schedule (Remaining Works)