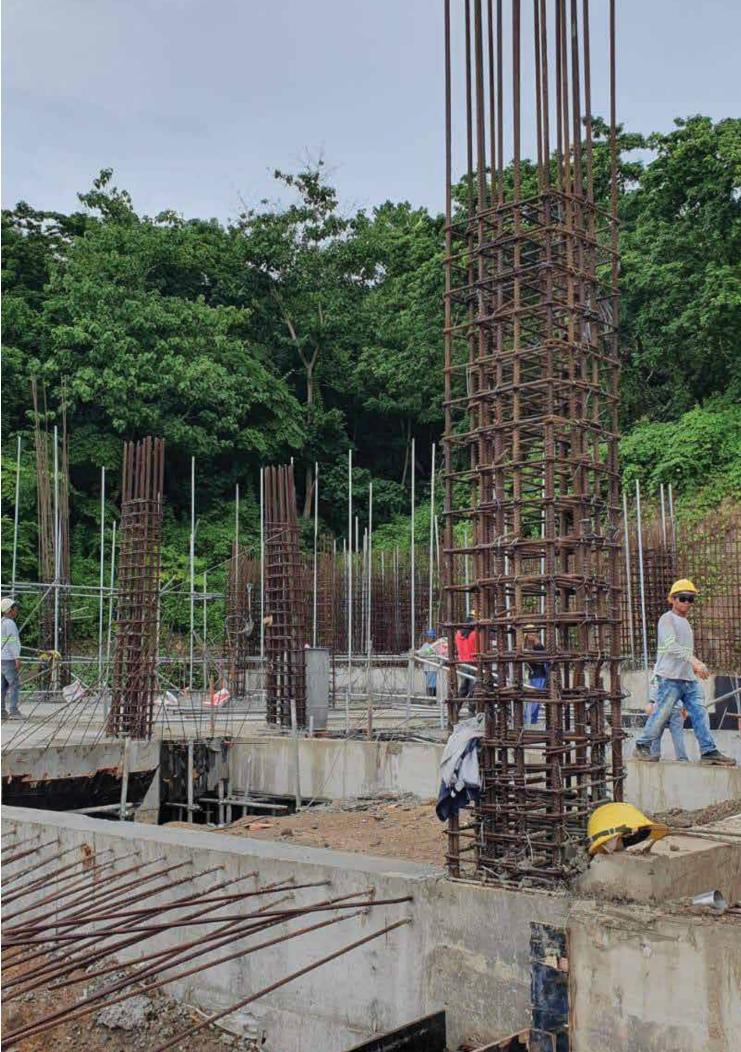

## MUV 14 Unit A & B Masonry Works

Completed Installation & Concrete Pouring of S/S U-Channel