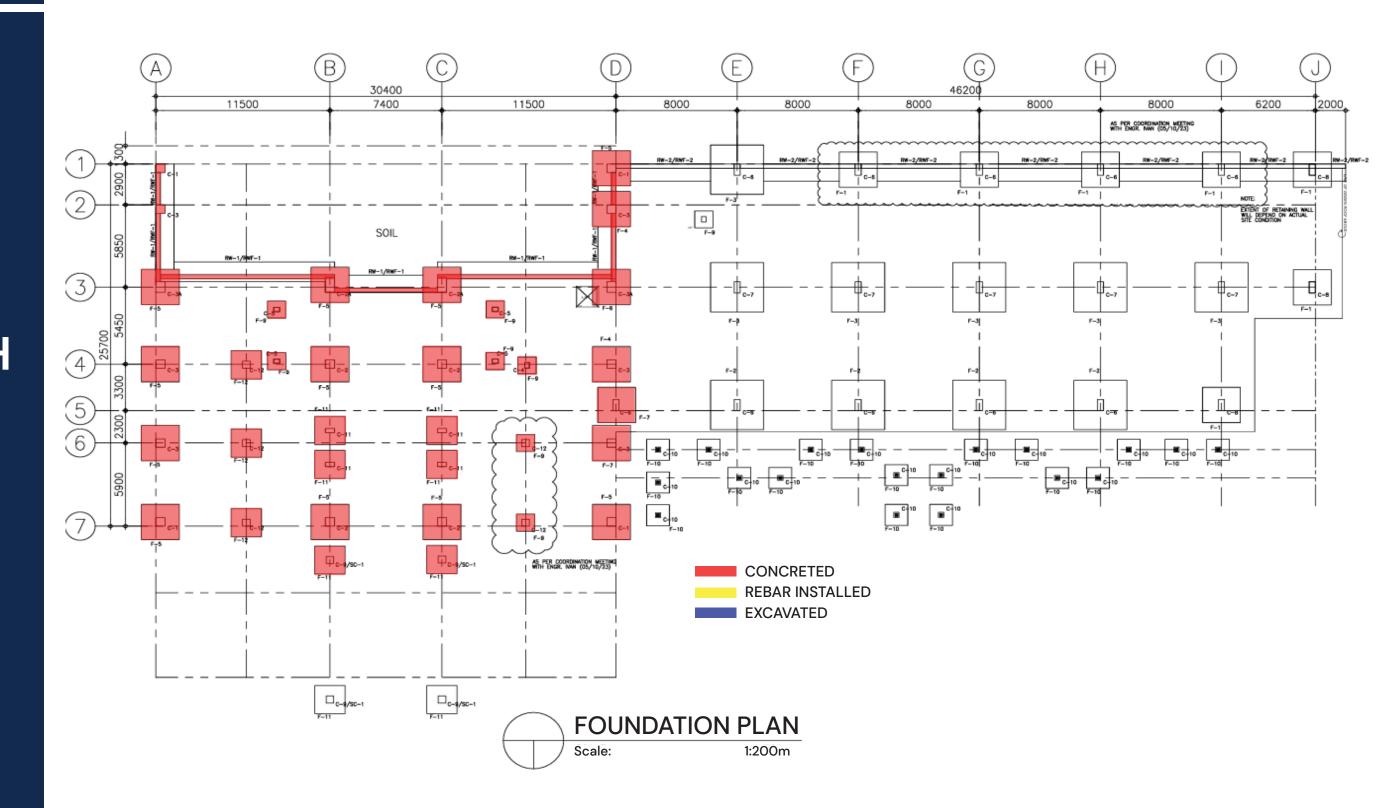

## MUV 14 Unit A & B Masonry Works

Completed Installation & Concrete Pouring of S/S U-Channel



### MUV 14 Construction Schedule (Remaining Works)





#### MUV 15 Unit A & B Key Plan







#### MUV 21 Unit A & B Key Plan





## MUV 21 Unit A & B Structural Works

Welding Hot Works for the Installation of C-Purlins



## MUV 21 Unit A & B Structural Works

**Installation of Roof Shingles** 







#### MUV 22 Unit A & B Key Plan





#### MUV 22 Unit A & B Architectural Exterior

On going Installation of Fascia Board





# MUV 22 Unit A Architectural Exterior

On going Installation of PVC U-Groove



#### Villa's Actual Percentage Completion





#### FOH/BOH Construction Schedule (Remaining Works)



#### FOH/BOH Construction Schedule (Remaining Works)



#### FOH/BOH Key Plan



#### FOH/BOH Key Plan





### FOH/BOH Earth Works

On going Stone Breaking at BOH Area



### FOH/BOH Masonry Works

**Completed Concreting of Suspended Slab at FOH** 







### FOH/BOH Masonry Works

**Completed Concreting of the Elevator Pit** 



#### FOH/BOH Formworks & Rebar

On going Installation of Column Ties & Scaffolding Works







#### FOH/BOH Formworks & Rebar

On going Installation of Forms and Rebar of Stair 6



### FOH/BOH Formworks & Rebar

**Gravel Bedding and Laying of Damp Proofing** 





#### Boardwalk **Key Plan**







#### Road Works Key Plan





## Land Development Earth Works

On going Excavation & Clearing Activity at Road 4



## Land Development Earth Works

On-going Stone Breaking at Road 4







### Land Development Surveying

**Elevation Survey For