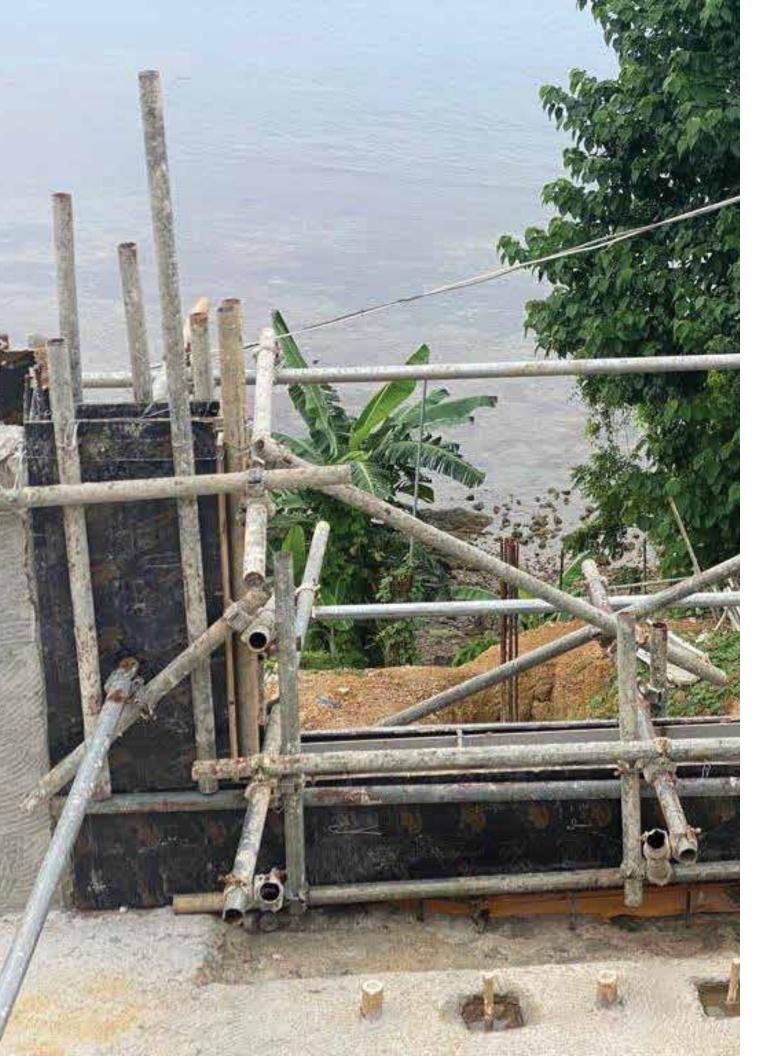

## MUV 12 Unit A & B Swimming Pool Area

Completed Installation of Forms and Rebar for S/S U-Channel