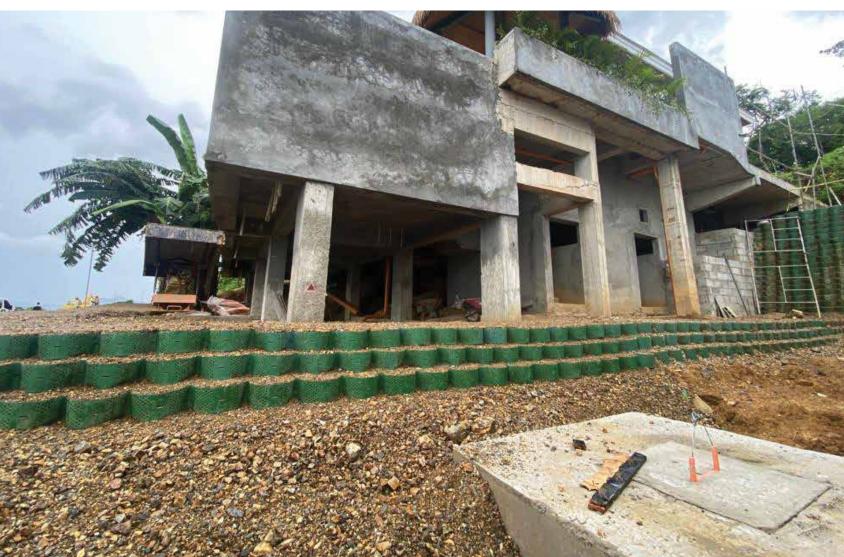

### Land Development Retaining Wall

Installation of Geocells below Villas 11 & 12