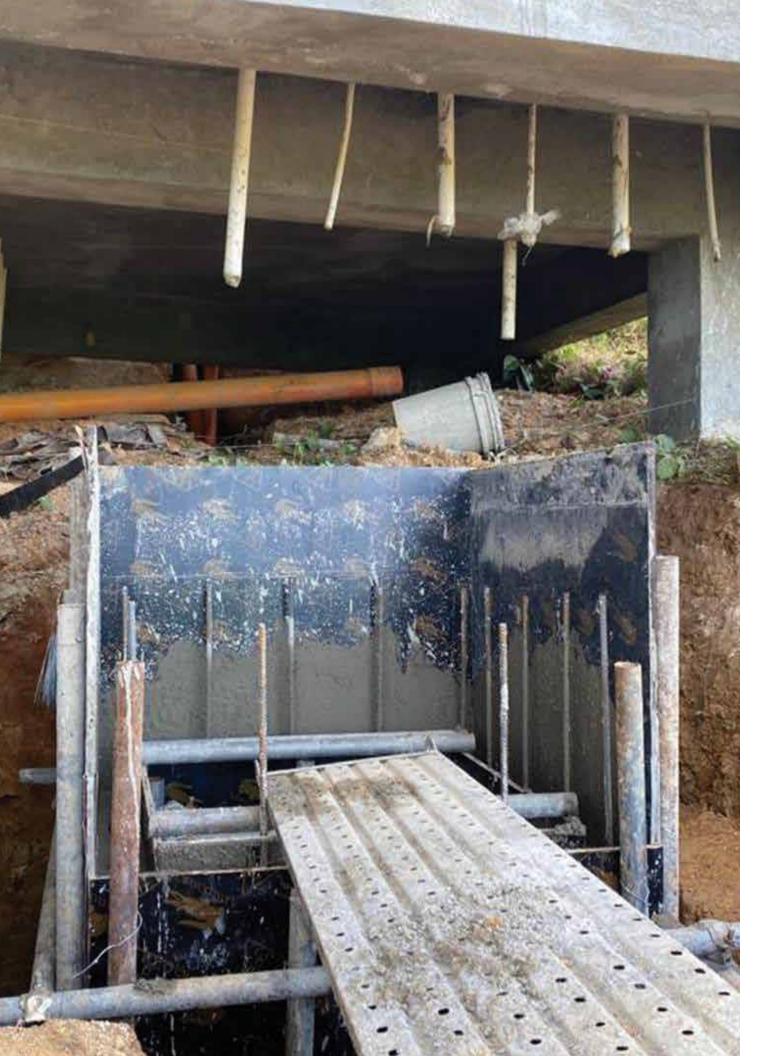

## MUV 12 Unit A & B Swimming Pool Area

Completed Installation of Forms and Rebar for S/S U-Channel