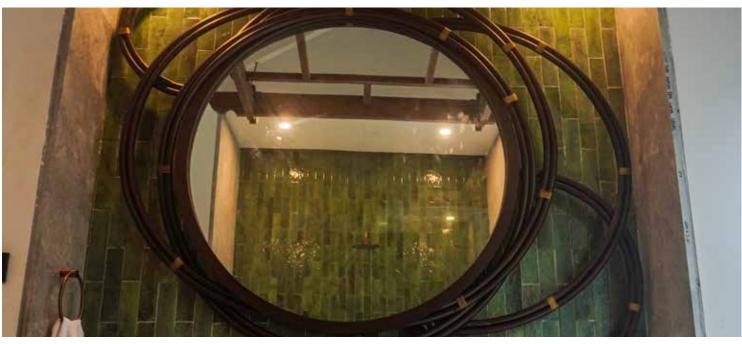

### MUV 11 Construction Schedule (Remaining Works)

On-going Installation of Wall Divider & Wood Sidings at Bedroom

Completed Installation of Ceiling & Furniture

Completed Installation of Vanity Mirror & Ceiling Trellis