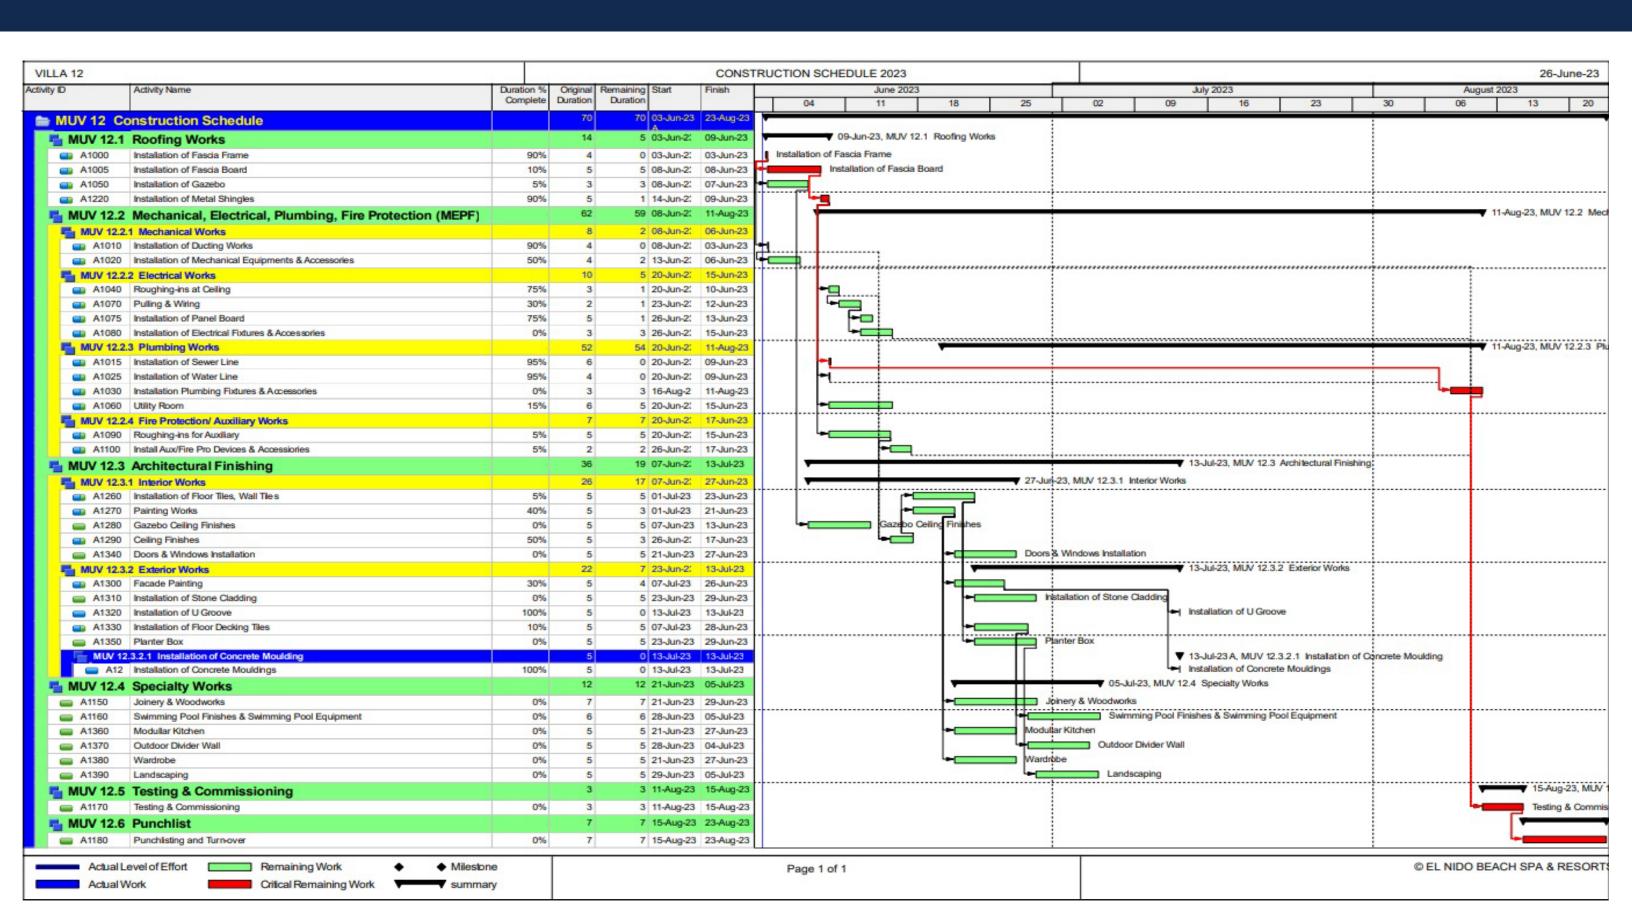

### MUV 12 Unit A & B Architectural Exterior

On-going Installation of Fascia Board