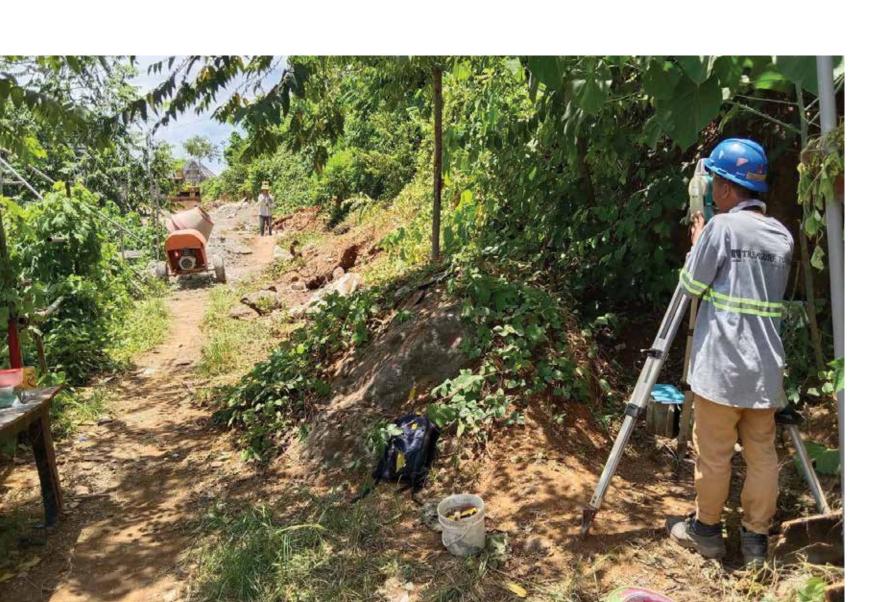

### Land Development Surveying

**Elevation Survey For Sidewalk at Road 11** 

### Land Development Surveying

Surveying of Elevation at Road 4