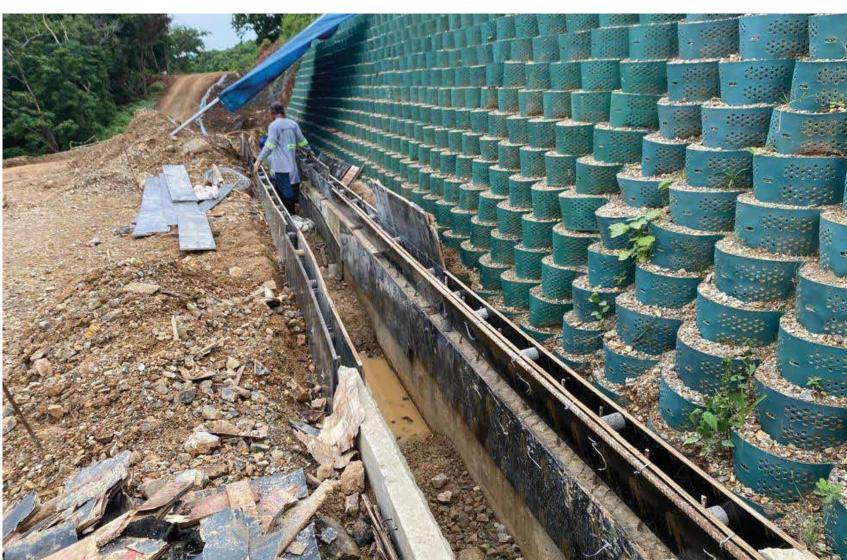

### Land Development Drainage Lines

Installation of Forms for Stage 2 at Road 1

### Land Development Drainage Lines

Installation of Forms for Concrete Pouring at Road 1