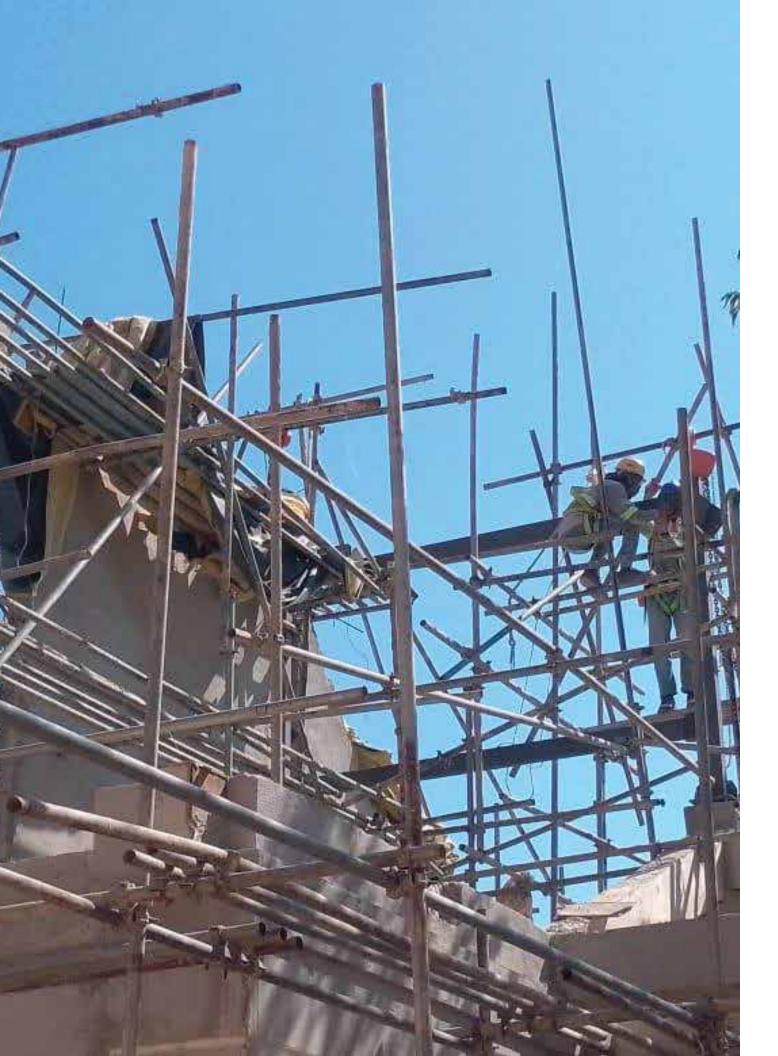

### Percentage Completion

Shell Structure as of May 10, 2024

- 2. Villa 12 100.00%
- 3. Villa 13 90.95%
- 4. Villa 14 90.79%
- 5. Villa 15 82.60%
- 6. Villa 21 77.11%
- 7. Villa 22 67.29%

**Erection Of Suppports & Scaffoldings** 

### **Installation Of Rebars & Formworks**