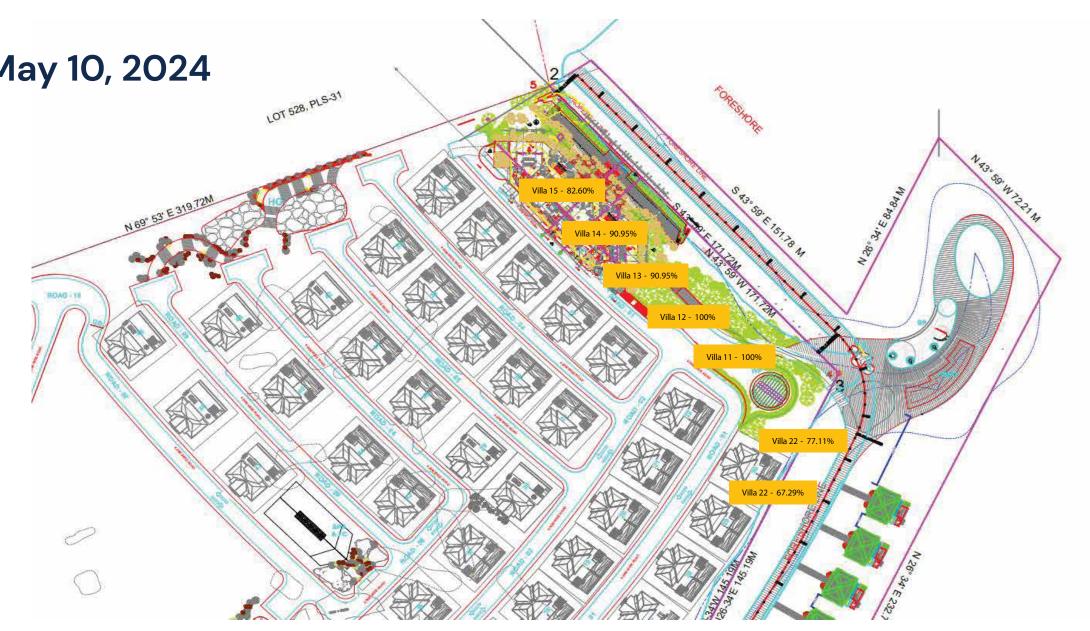

### Percentage Completion

Shell Structure as of May 10, 2024

- 2. Villa 12 100.00%
- 3. Villa 13 90.95%
- 4. Villa 14 90.79%
- 5. Villa 15 82.60%
- 6. Villa 21 77.11%
- 7. Villa 22 67.29%

**Erection Of Suppports & Scaffoldings** 

### **Structural Completion**

As of May 10, 2024

### **Structural Completion**

### As of May 10, 2024

UGS-8