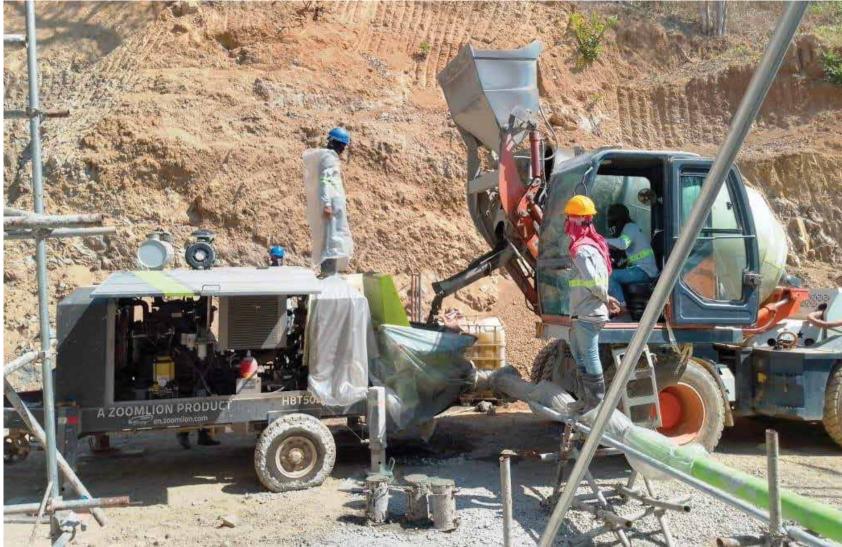

Markings For Electrical Layout At Villa 22







**Chipping Works At Villa 22** 



















### Percentage Completion

Shell Structure as of May 10, 2024



- 2. Villa 12 100.00%
- 3. Villa 13 90.95%
- 4. Villa 14 90.79%
- 5. Villa 15 82.60%
- 6. Villa 21 77.11%
- 7. Villa 22 67.29%





**Erection Of Suppports & Scaffoldings** 

### **Installation Of Rebars & Formworks**



### **Installation Of Rebars**





**Installation Of Forms** 

**Installation Of Forms** 

### **Installation Of Rebars**



### **Installation Of Forms**





**Installation Of Rebars** 



**Installation Of Support & Platforms** 



**Pipe Laying For Concrete Pouring** 





**Preparation For Concrete Pouring** 



**Installation Of Support & Platforms** 



**Slump Testing** 





**Concrete Sample** 





































### **Structural Completion**

As of May 10, 2024





### **Structural Completion**

As of May 10, 2024

### **Foundation**

# 

### Column



### **Structural Completion**

### As of May 10, 2024

UGS-8



### Percentage Completion





**Road 1 Clearing** 





**Beach Restaurant Clearing** 



### Beach Front Progress

**Temporary Road Access** 



### Beach Front Progress

**BEACH FRONT CLEARING** 







www.elnidobeach.com support@elnidobeach.com