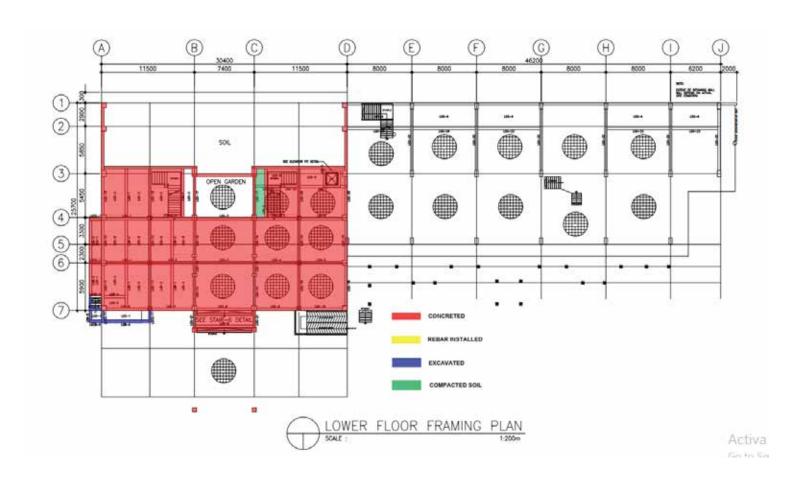

a 12 100.00%
- 3. Villa 13 90.95%
- 4. Villa 14 90.79%
- 5. Villa 15 82.60%
- 6. Villa 21 77.11%
- 7. Villa 22 67.29%





**Erection Of Suppports & Scaffoldings** 

### **Installation Of Rebars & Formworks**



### **Installation Of Rebars**





**Installation Of Forms** 

**Installation Of Forms** 

### **Installation Of Rebars**



### **Installation Of Forms**





**Installation Of Rebars** 



**Installation Of Support & Platforms** 



**Pipe Laying For Concrete Pouring** 





**Preparation For Concrete Pouring** 



**Installation Of Support & Platforms** 



**Slump Testing** 





**Concrete Sample** 





































### **Structural Completion**

As of May 10, 2024





### **Structural Completion**

As of May 10, 2024

### **Foundation**

# 

### Column



### **Structural Completion**

### As of May 10, 2024

UGS-8



### Percentage Completion





**Road 1 Clearing** 





**Beach Restaurant Clearing** 



### Beach Front Progress

**Temporary Road Access** 



### Beach Front Progress

**BEACH FRONT CLEARING** 







www.elnidobeach.com support@elnidobeach.com