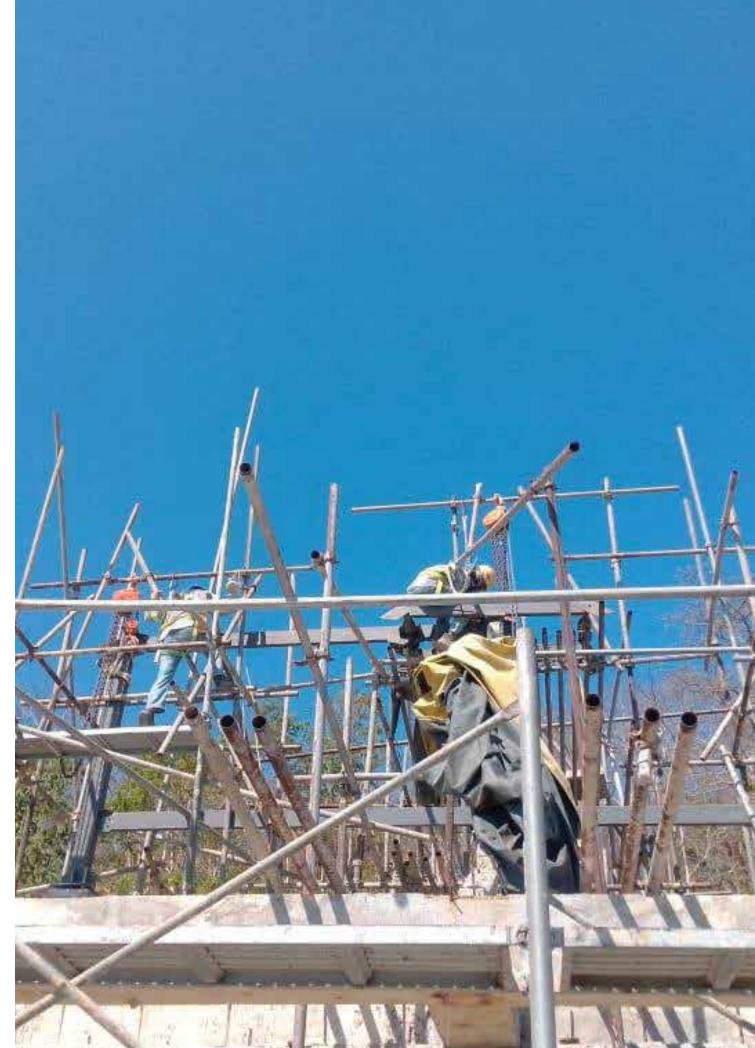

### Percentage Completion

Shell Structure as of May 10, 2024

- 2. Villa 12 100.00%
- 3. Villa 13 90.95%
- 4. Villa 14 90.79%
- 5. Villa 15 82.60%
- 6. Villa 21 77.11%
- 7. Villa 22 67.29%

**Erection Of Suppports & Scaffoldings** 

### **Installation Of Rebars & Formworks**