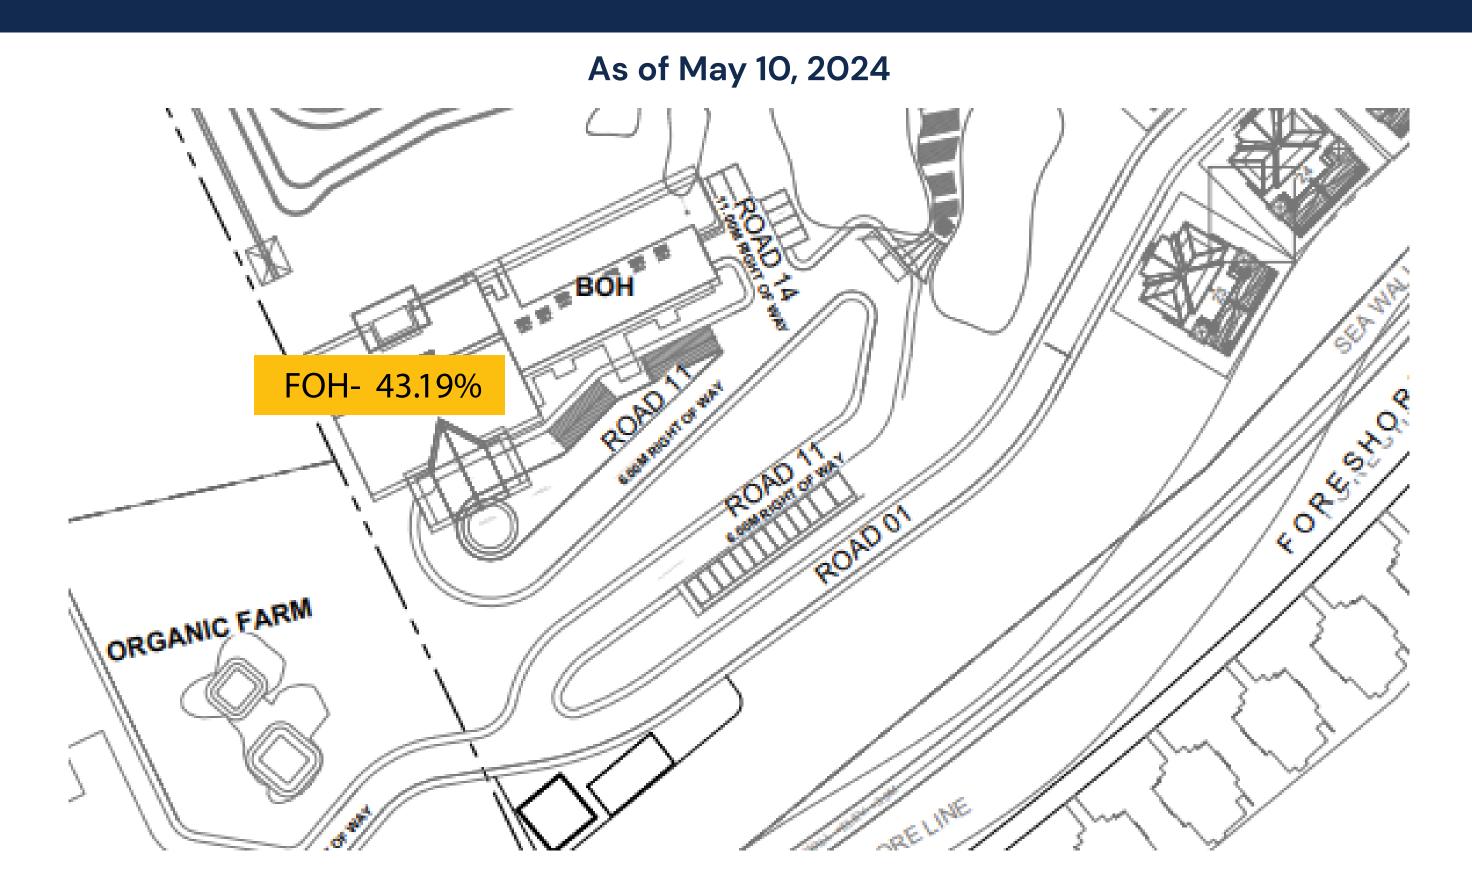

### Percentage Completion

**Road 1 Clearing** 

**Beach Restaurant Clearing** 

### Beach Front Progress

**Temporary Road Access** 