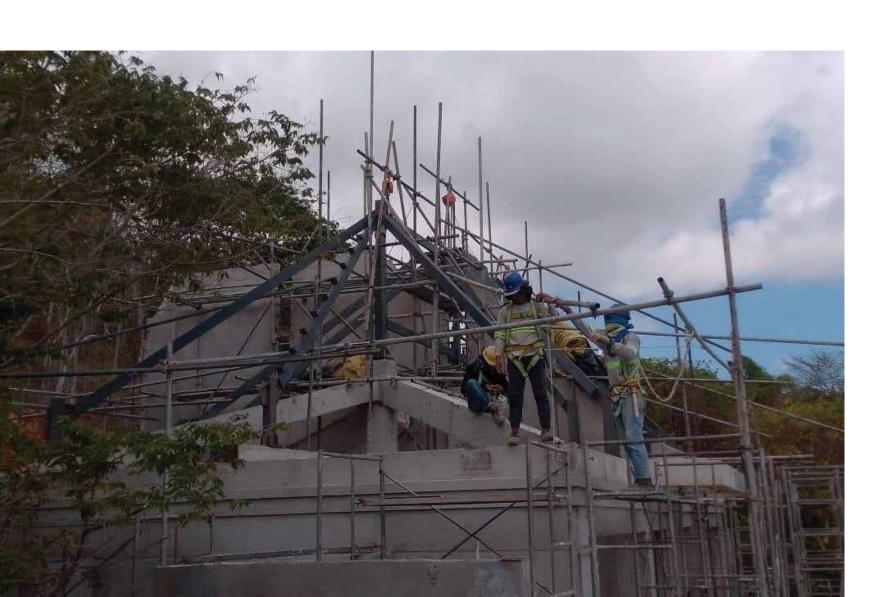

### Percentage Completion

Shell Structure as of May 10, 2024

- 2. Villa 12 100.00%
- 3. Villa 13 90.95%
- 4. Villa 14 90.79%
- 5. Villa 15 82.60%
- 6. Villa 21 77.11%
- 7. Villa 22 67.29%

**Erection Of Suppports & Scaffoldings** 

### **Structural Completion**

As of May 10, 2024