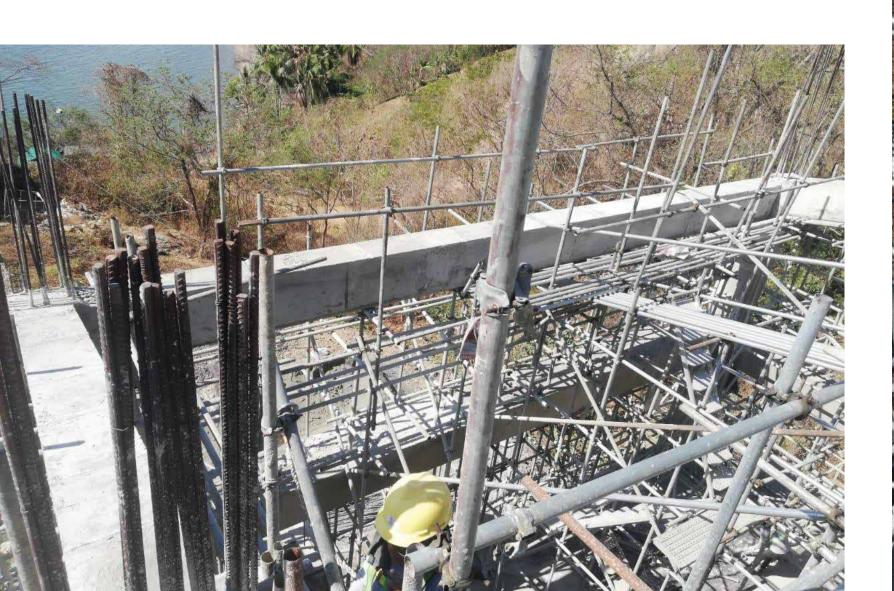

trical Layout At Villa 22







**Chipping Works At Villa 22** 



















### Percentage Completion

Shell Structure as of May 10, 2024



- 2. Villa 12 100.00%
- 3. Villa 13 90.95%
- 4. Villa 14 90.79%
- 5. Villa 15 82.60%
- 6. Villa 21 77.11%
- 7. Villa 22 67.29%





**Erection Of Suppports & Scaffoldings** 

### **Installation Of Rebars & Formworks**



### **Installation Of Rebars**





**Installation Of Forms** 

**Installation Of Forms** 

### **Installation Of Rebars**



### **Installation Of Forms**





**Installation Of Rebars** 



**Installation Of Support & Platforms** 



**Pipe Laying For Concrete Pouring** 





**Preparation For Concrete Pouring** 



**Installation Of Support & Platforms** 



**Slump Testing** 





**Concrete Sample** 





































### **Structural Completion**

As of May 10, 2024





### **Structural Completion**

As of May 10, 2024

### **Foundation**

# 

### Column



### **Structural Completion**

### As of May 10, 2024

UGS-8



### Percentage Completion





**Road 1 Clearing** 





**Beach Restaurant Clearing** 



### Beach Front Progress

**Temporary Road Access** 



### Beach Front Progress

**BEACH FRONT CLEARING** 







www.elnidobeach.com support@elnidobeach.com