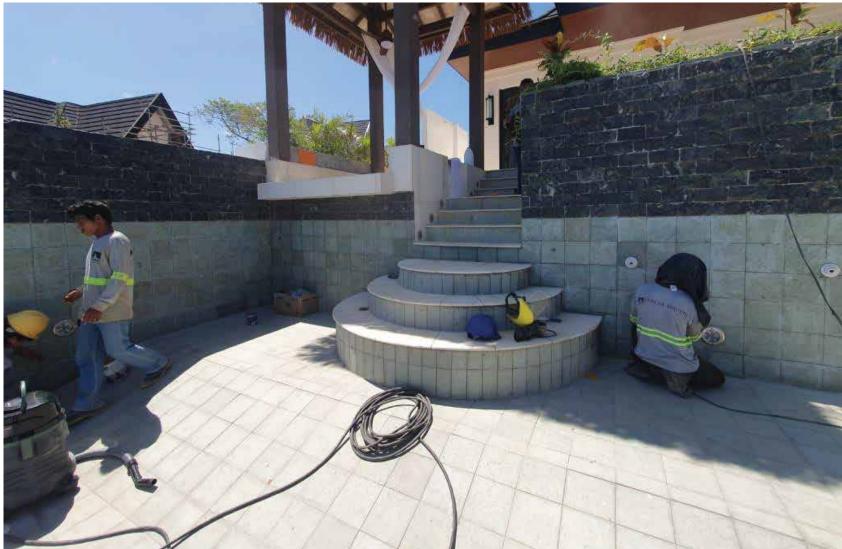

Sealant Application At Villa 11- B Pool

**Completed Application** 

Installation Of Pool Lighting & Equipment

Installation Of Pool Lighting & Equipment

DISMANTLING OF SCAFFOLDINGS AT VILLA 21