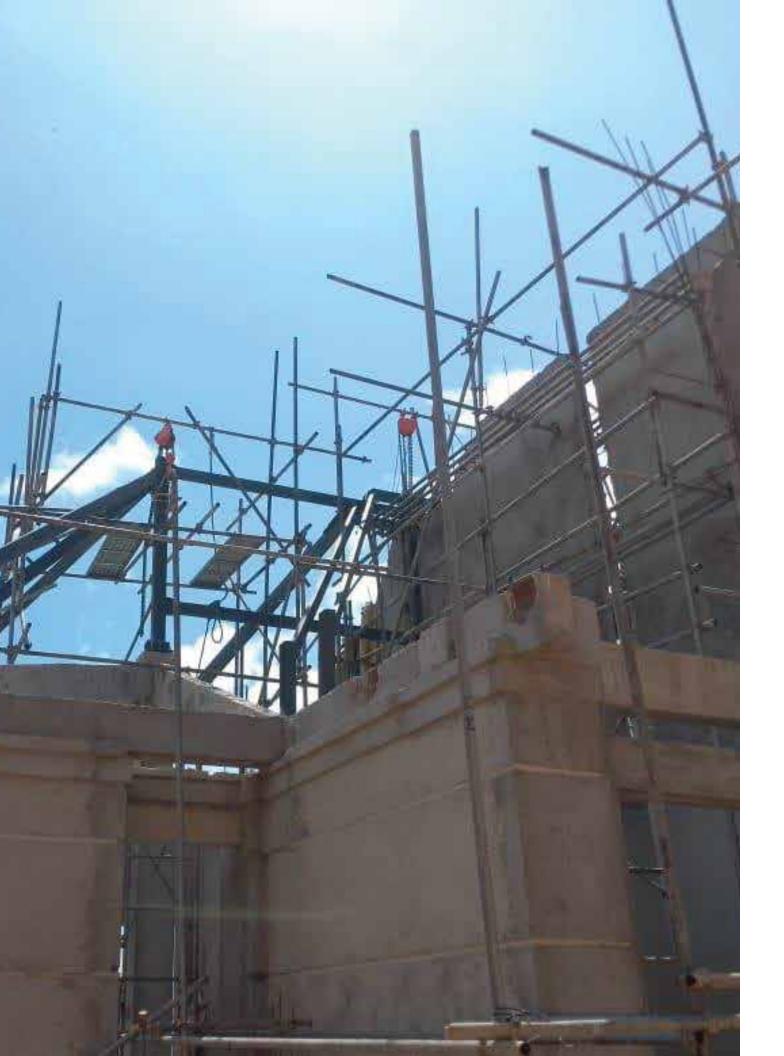

### Percentage Completion

Shell Structure as of May 10, 2024

- 2. Villa 12 100.00%
- 3. Villa 13 90.95%
- 4. Villa 14 90.79%
- 5. Villa 15 82.60%
- 6. Villa 21 77.11%
- 7. Villa 22 67.29%

**Erection Of Suppports & Scaffoldings** 

### **Installation Of Rebars & Formworks**