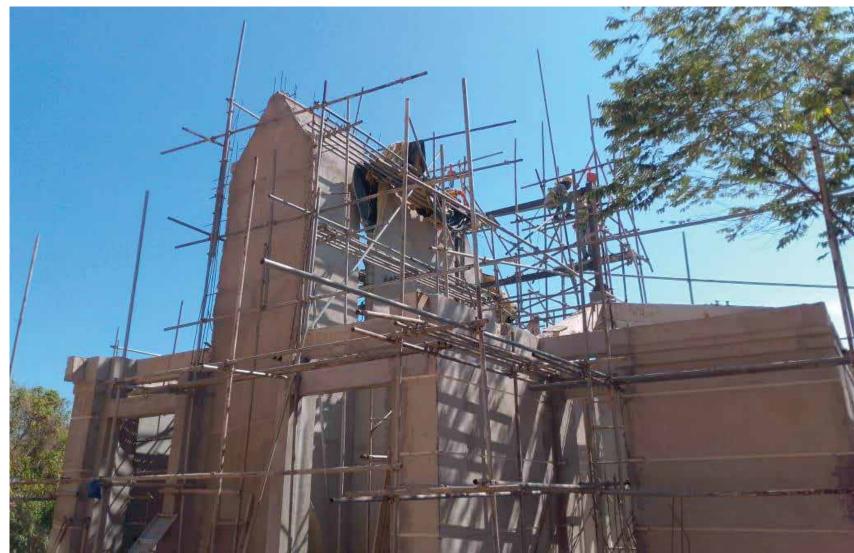

### Percentage Completion

Shell Structure as of May 10, 2024

- 2. Villa 12 100.00%
- 3. Villa 13 90.95%
- 4. Villa 14 90.79%
- 5. Villa 15 82.60%
- 6. Villa 21 77.11%
- 7. Villa 22 67.29%

**Erection Of Suppports & Scaffoldings** 

### **Structural Completion**

As of May 10, 2024