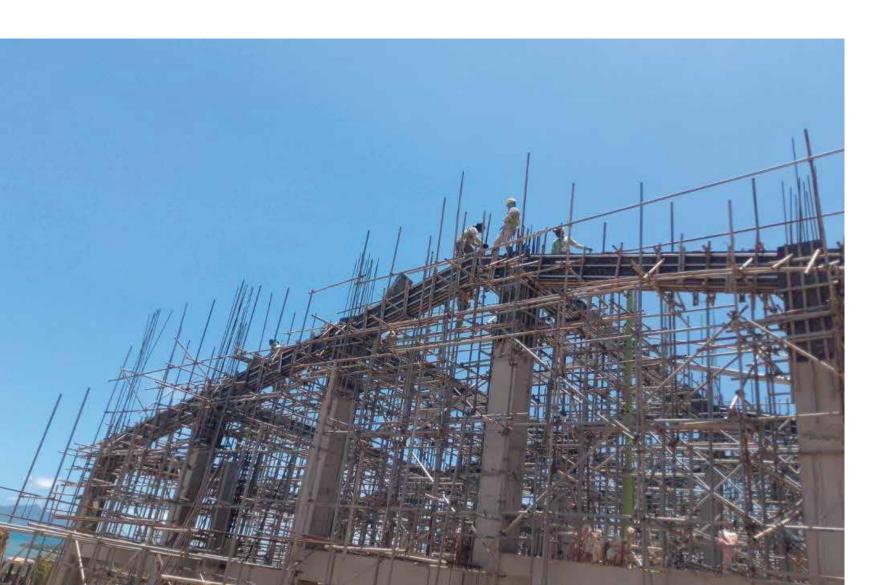

### Percentage Completion

Shell Structure as of May 10, 2024

- 2. Villa 12 100.00%
- 3. Villa 13 90.95%
- 4. Villa 14 90.79%
- 5. Villa 15 82.60%
- 6. Villa 21 77.11%
- 7. Villa 22 67.29%

**Erection Of Suppports & Scaffoldings** 