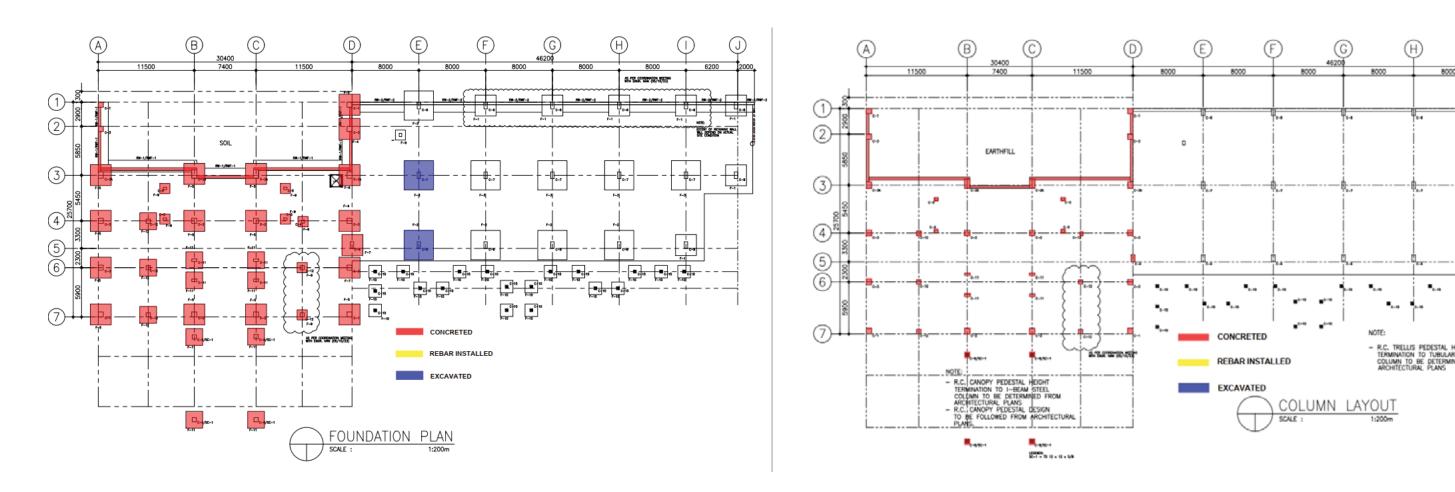

### **Foundation**

# 

### Column

### **Structural Completion**

### As of May 10, 2024

UGS-8