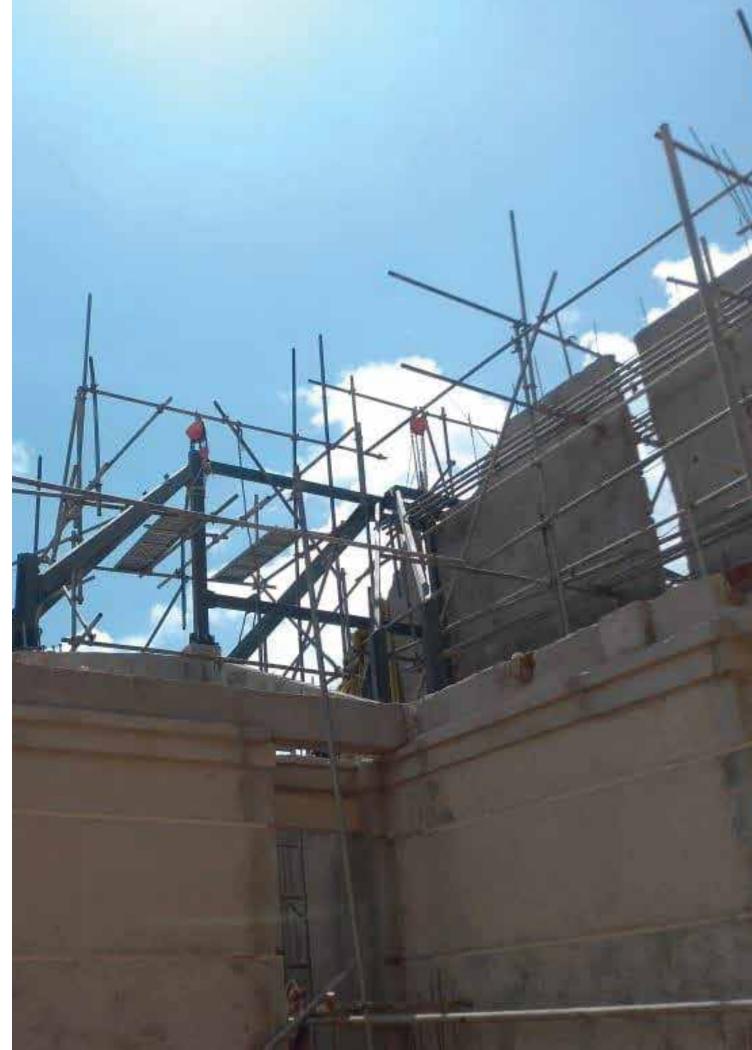

### Percentage Completion

Shell Structure as of May 10, 2024

- 2. Villa 12 100.00%
- 3. Villa 13 90.95%
- 4. Villa 14 90.79%
- 5. Villa 15 82.60%
- 6. Villa 21 77.11%
- 7. Villa 22 67.29%

**Erection Of Suppports & Scaffoldings** 

### **Installation Of Rebars & Formworks**