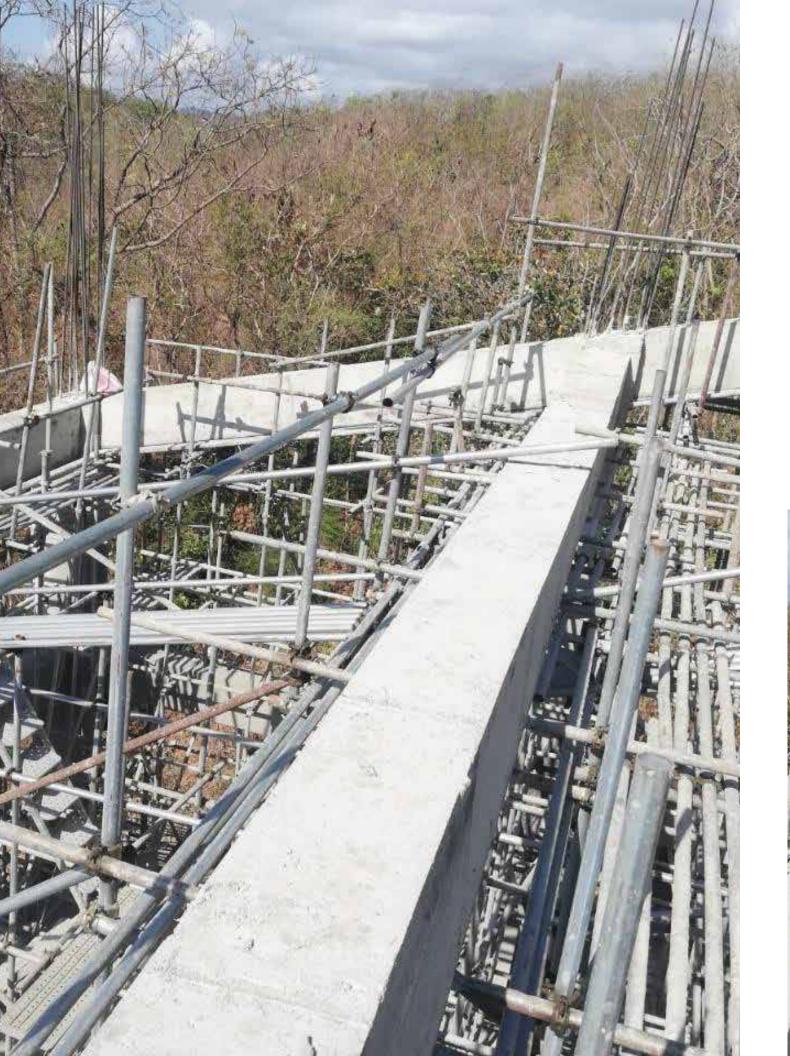

### Percentage Completion

Shell Structure as of May 10, 2024

- 2. Villa 12 100.00%
- 3. Villa 13 90.95%
- 4. Villa 14 90.79%
- 5. Villa 15 82.60%
- 6. Villa 21 77.11%
- 7. Villa 22 67.29%

**Erection Of Suppports & Scaffoldings** 

### **Installation Of Rebars & Formworks**