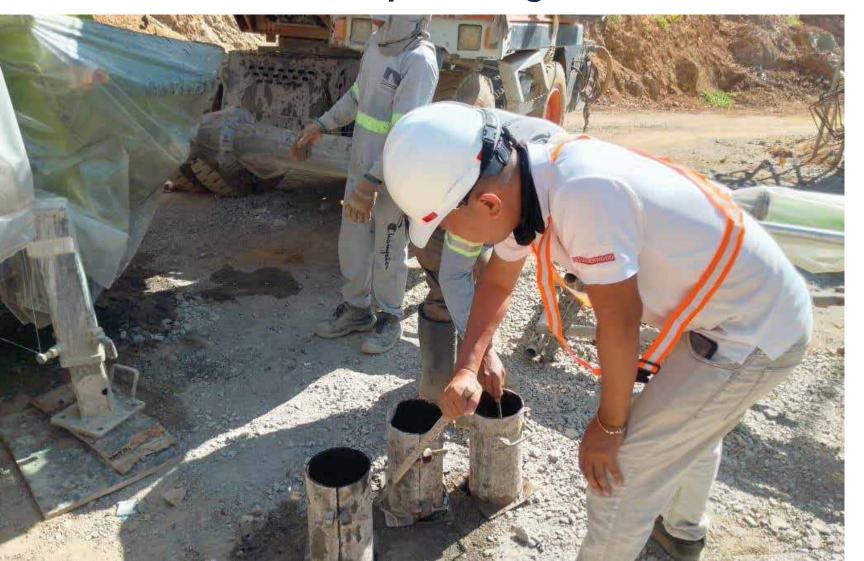

ction Progress

COMPLETED



Markings For Electrical Layout At Villa 22







**Chipping Works At Villa 22** 



















### Percentage Completion

Shell Structure as of May 10, 2024



- 2. Villa 12 100.00%
- 3. Villa 13 90.95%
- 4. Villa 14 90.79%
- 5. Villa 15 82.60%
- 6. Villa 21 77.11%
- 7. Villa 22 67.29%





**Erection Of Suppports & Scaffoldings** 

### **Installation Of Rebars & Formworks**



### **Installation Of Rebars**





**Installation Of Forms** 

**Installation Of Forms** 

### **Installation Of Rebars**



### **Installation Of Forms**





**Installation Of Rebars** 



**Installation Of Support & Platforms** 



**Pipe Laying For Concrete Pouring** 





**Preparation For Concrete Pouring** 



**Installation Of Support & Platforms** 



**Slump Testing** 





**Concrete Sample** 





































### **Structural Completion**

As of May 10, 2024





### **Structural Completion**

As of May 10, 2024

### **Foundation**

# 

### Column



### **Structural Completion**

### As of May 10, 2024

UGS-8



### Percentage Completion





**Road 1 Clearing** 





**Beach Restaurant Clearing** 



### Beach Front Progress

**Temporary Road Access** 



### Beach Front Progress

**BEACH FRONT CLEARING** 







www.elnidobeach.com support@elnidobeach.com