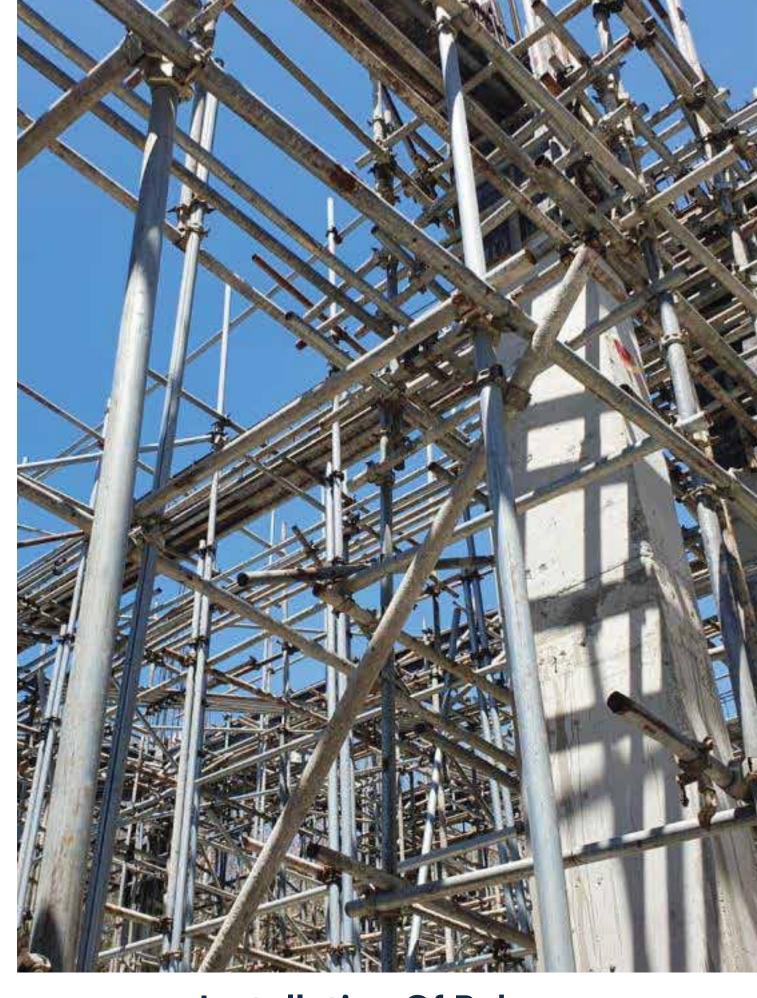

### Percentage Completion

Shell Structure as of May 10, 2024

- 2. Villa 12 100.00%
- 3. Villa 13 90.95%
- 4. Villa 14 90.79%
- 5. Villa 15 82.60%
- 6. Villa 21 77.11%
- 7. Villa 22 67.29%

**Erection Of Suppports & Scaffoldings** 