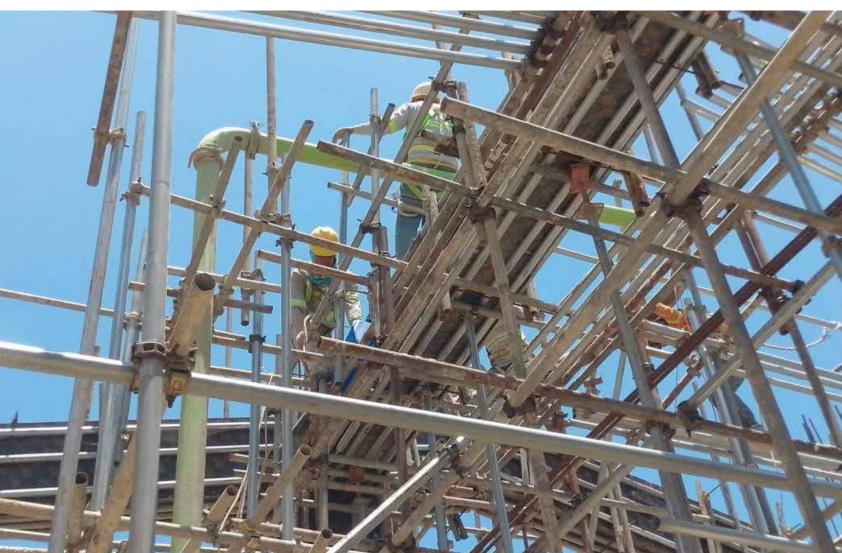

### Percentage Completion

Shell Structure as of May 10, 2024

- 2. Villa 12 100.00%
- 3. Villa 13 90.95%
- 4. Villa 14 90.79%
- 5. Villa 15 82.60%
- 6. Villa 21 77.11%
- 7. Villa 22 67.29%

**Erection Of Suppports & Scaffoldings** 

### **Installation Of Rebars & Formworks**