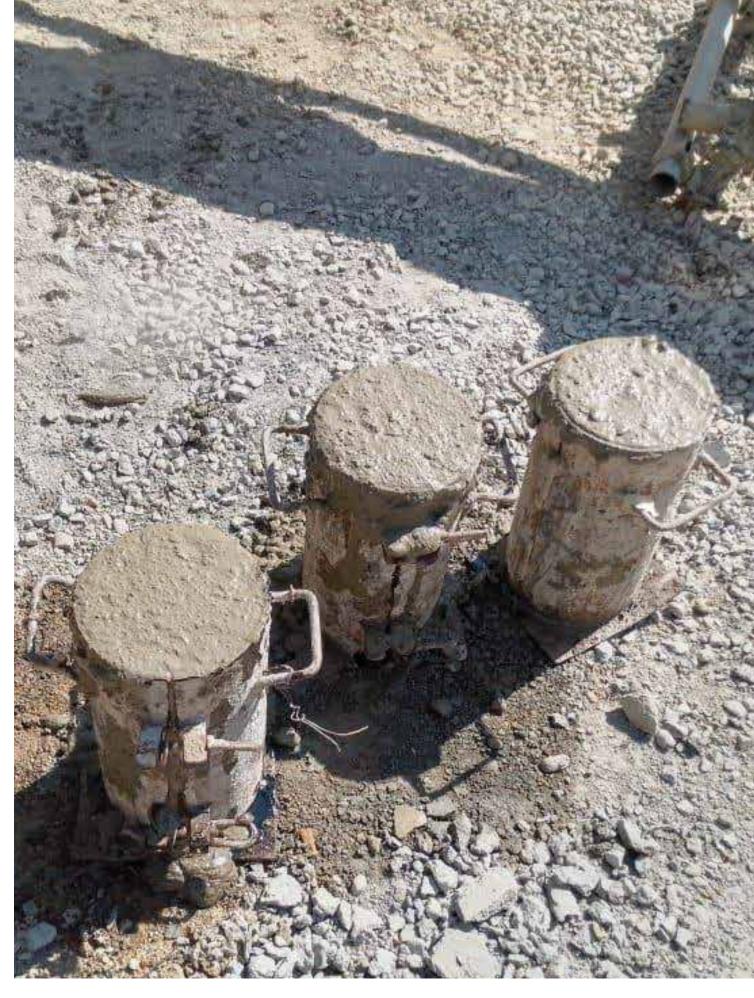

ion Progress

COMPLETED



Markings For Electrical Layout At Villa 22







**Chipping Works At Villa 22** 



















### Percentage Completion

Shell Structure as of May 10, 2024



- 2. Villa 12 100.00%
- 3. Villa 13 90.95%
- 4. Villa 14 90.79%
- 5. Villa 15 82.60%
- 6. Villa 21 77.11%
- 7. Villa 22 67.29%





**Erection Of Suppports & Scaffoldings** 

### **Installation Of Rebars & Formworks**



### **Installation Of Rebars**





**Installation Of Forms** 

**Installation Of Forms** 

### **Installation Of Rebars**



### **Installation Of Forms**





**Installation Of Rebars** 



**Installation Of Support & Platforms** 



**Pipe Laying For Concrete Pouring** 





**Preparation For Concrete Pouring** 



**Installation Of Support & Platforms** 



**Slump Testing** 





**Concrete Sample** 





































### **Structural Completion**

As of May 10, 2024





### **Structural Completion**

As of May 10, 2024

### **Foundation**

# 

### Column



### **Structural Completion**

### As of May 10, 2024

UGS-8



### Percentage Completion





**Road 1 Clearing** 





**Beach Restaurant Clearing** 



### Beach Front Progress

**Temporary Road Access** 



### Beach Front Progress

**BEACH FRONT CLEARING** 







www.elnidobeach.com support@elnidobeach.com