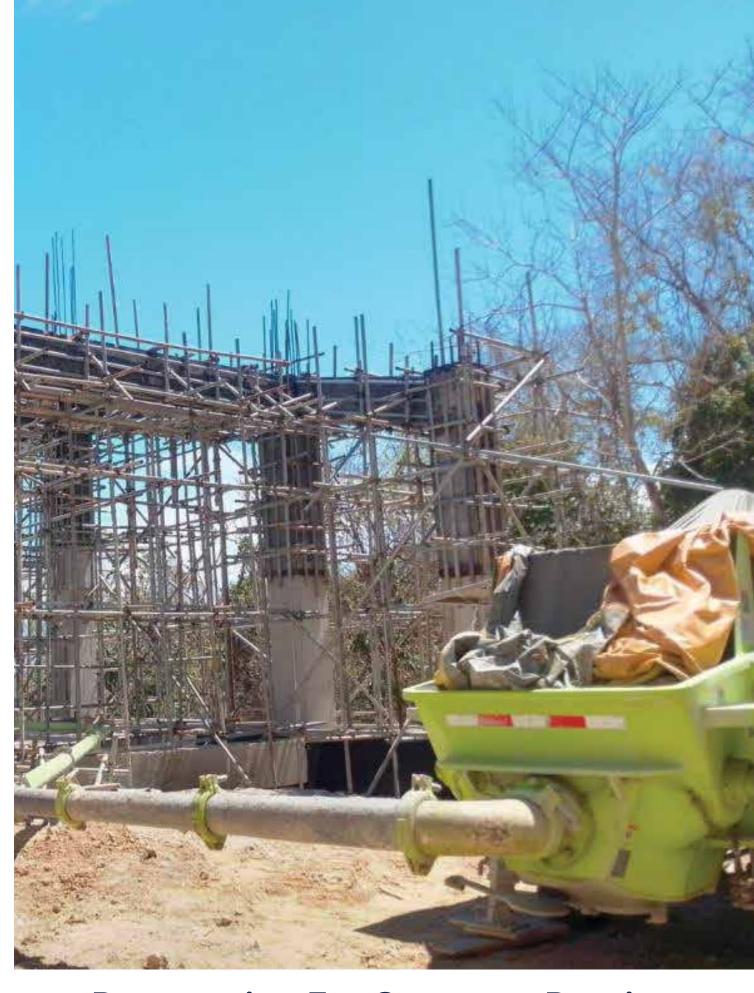

nt



DISMANTLING OF SCAFFOLDINGS AT VILLA 21





### DISMANTLING OF SCAFFOLDINGS AT VILLA 22

### Construction Progress

COMPLETED



Markings For Electrical Layout At Villa 22







**Chipping Works At Villa 22** 



















### Percentage Completion

Shell Structure as of May 10, 2024



- 2. Villa 12 100.00%
- 3. Villa 13 90.95%
- 4. Villa 14 90.79%
- 5. Villa 15 82.60%
- 6. Villa 21 77.11%
- 7. Villa 22 67.29%





**Erection Of Suppports & Scaffoldings** 

### **Installation Of Rebars & Formworks**



### **Installation Of Rebars**





**Installation Of Forms** 

**Installation Of Forms** 

### **Installation Of Rebars**



### **Installation Of Forms**





**Installation Of Rebars** 



**Installation Of Support & Platforms** 



**Pipe Laying For Concrete Pouring** 





**Preparation For Concrete Pouring** 



**Installation Of Support & Platforms** 



**Slump Testing** 





**Concrete Sample** 





































### **Structural Completion**

As of May 10, 2024





### **Structural Completion**

As of May 10, 2024

### **Foundation**

# 

### Column



### **Structural Completion**

### As of May 10, 2024

UGS-8



### Percentage Completion





**Road 1 Clearing** 





**Beach Restaurant Clearing** 



### Beach Front Progress

**Temporary Road Access** 



### Beach Front Progress

**BEACH FRONT CLEARING** 







www.elnidobeach.com support@elnidobeach.com