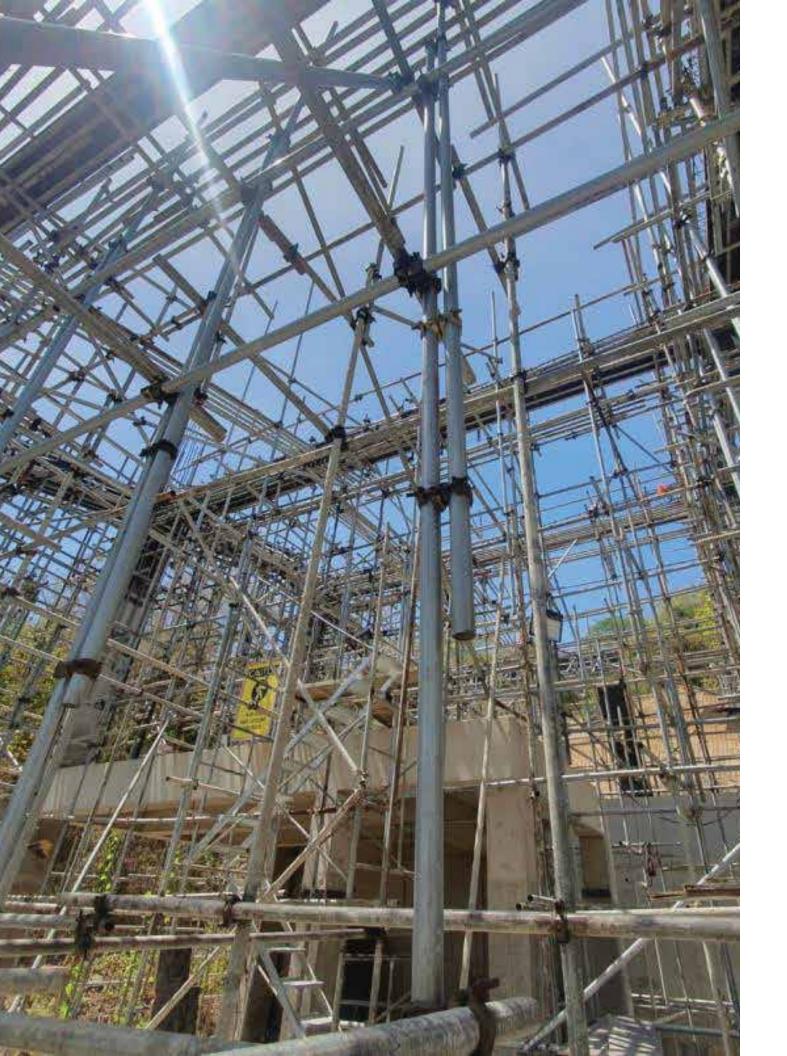

### Percentage Completion

Shell Structure as of May 10, 2024

- 2. Villa 12 100.00%
- 3. Villa 13 90.95%
- 4. Villa 14 90.79%
- 5. Villa 15 82.60%
- 6. Villa 21 77.11%
- 7. Villa 22 67.29%

**Erection Of Suppports & Scaffoldings** 

### **Installation Of Rebars & Formworks**