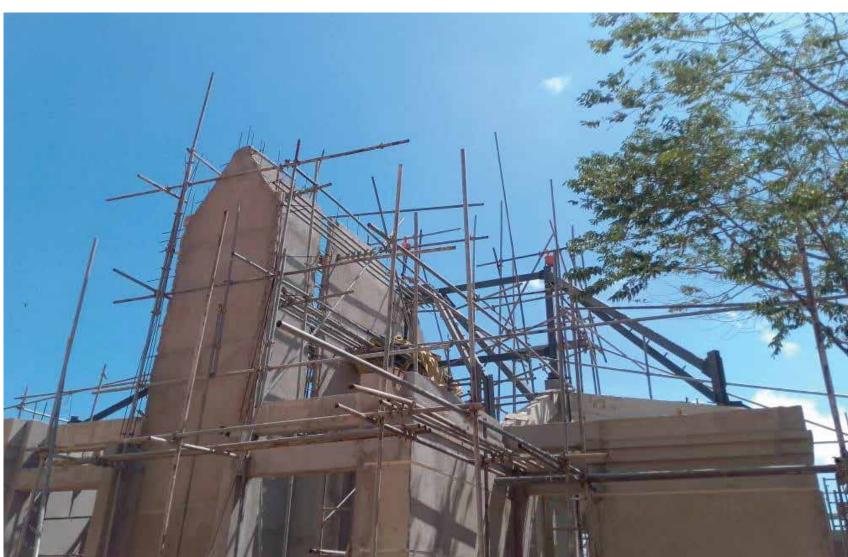

### Percentage Completion

Shell Structure as of May 10, 2024

- 2. Villa 12 100.00%
- 3. Villa 13 90.95%
- 4. Villa 14 90.79%
- 5. Villa 15 82.60%
- 6. Villa 21 77.11%
- 7. Villa 22 67.29%

**Erection Of Suppports & Scaffoldings** 

### **Installation Of Rebars & Formworks**