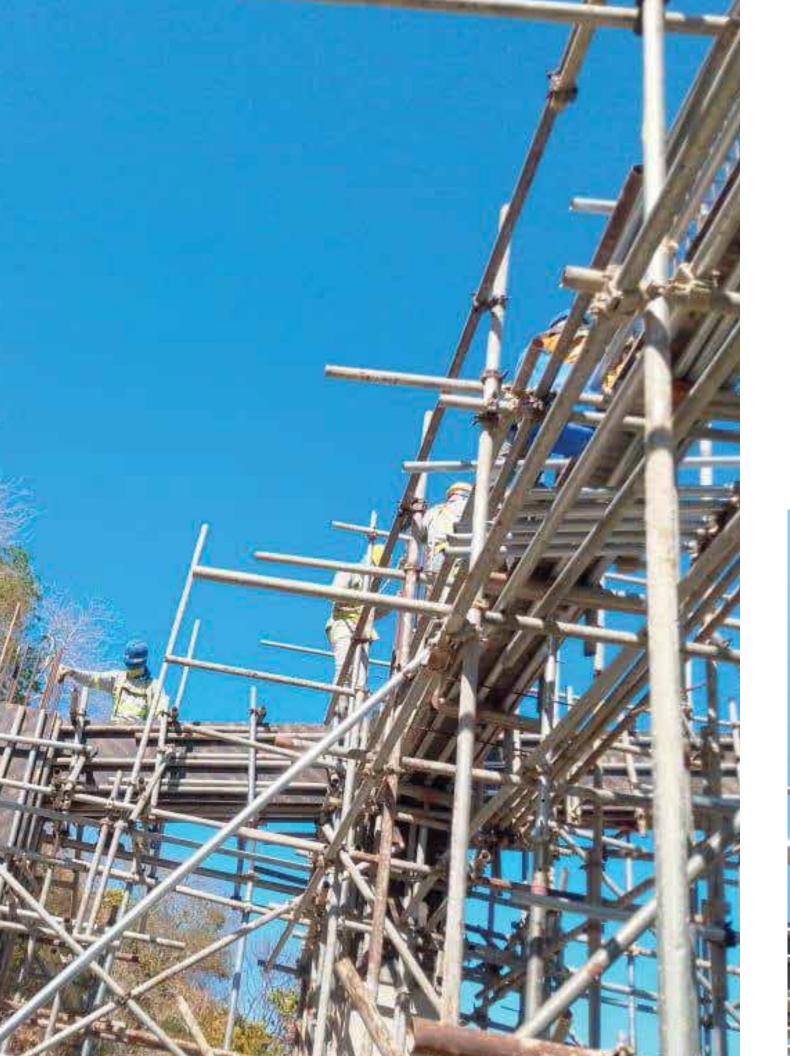

### DISMANTLING OF SCAFFOLDINGS AT VILLA 22

### Percentage Completion

Shell Structure as of May 10, 2024

- 2. Villa 12 100.00%
- 3. Villa 13 90.95%
- 4. Villa 14 90.79%
- 5. Villa 15 82.60%
- 6. Villa 21 77.11%
- 7. Villa 22 67.29%

**Erection Of Suppports & Scaffoldings** 